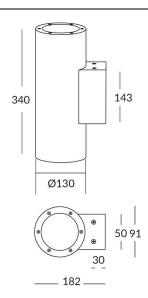

## **UP&DOWNT**

UP&DOWNT is a wall light with round design emitting light up and down. With a size of Ø130mmx340mm has a power of 2x18W and two reflectors up&down of 38 degrees beam angle.With a real lumen output of 3234lm, and an efficiency of 89.83lm/W. Is made in Die Cast Aluminium Body, Tempered Glass Cover and has an IP65 and an IK10 degree of protection. ON-OFF driver. Finished in White color.

| Product                     |               |
|-----------------------------|---------------|
| Real power (W)              | 18            |
| Real luminous flux (Lm)     | 3234          |
| Luminous efficiency (Lm/W)  | 89.83         |
| Beam angle (º)              | 38            |
| Life time (h)               | 50000h L70B10 |
| IP                          | 65            |
| Electrical class insulation | Class I       |
| Colour                      | White         |
| Control gear included       | Yes           |
| Control gear                | ON-OFF        |
| Colour temperature (K)      | 3000          |
| Colour consistency (SDCM)   | SDCM<3        |
| CRI                         | 80            |
| IK                          | 10            |