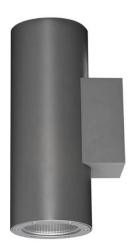

## **UP&DOWNT**

UP&DOWNT is a wall light with round design emitting light up and down. With a size of Ø130mmx340mm has a power of 2x18W and two reflectors up&down of 38 degrees beam angle.With a real lumen output of 3234lm, and an efficiency of 89.83lm/W. Is made in Die Cast Aluminium Body, Tempered Glass Cover and has an IP65 and an IK10 degree of protection. ON-OFF driver. Finished in White color.