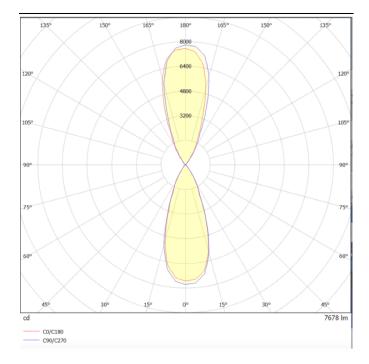

## Photometry

## **UP&DOWNT**

UP&DOWNT is a wall light with round design emitting light up and down. With a size of Ø130mmx340mm has a power of 2x18W and two reflectors up&down of 38 degrees beam angle.With a real lumen output of 3234lm, and an efficiency of 89.83lm/W. Is made in Die Cast Aluminium Body, Tempered Glass Cover and has an IP65 and an IK10 degree of protection. ON-OFF driver. Finished in White color.

| Product                     |               |
|-----------------------------|---------------|
| Real power (W)              | 18            |
| Real luminous flux (Lm)     | 3234          |
| Luminous efficiency (Lm/W)  | 89.83         |
| Beam angle (º)              | 38            |
| Life time (h)               | 50000h L70B10 |
| IP                          | 65            |
| Electrical class insulation | Class I       |
| Colour                      | White         |
| Control gear included       | Yes           |
| Control gear                | ON-OFF        |
| Colour temperature (K)      | 3000          |
| Colour consistency (SDCM)   | SDCM<3        |
| CRI                         | 80            |
| IK                          | 10            |