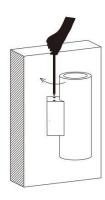

#### Item code 86.0W09.4331.01

Drill two holes on the wall where you are about to install the lighting fixture. Then put two rubber plug into the holes respectively by using a hammer.

Fix the back cover of the bracket on the wall with two steel screw. Make sure the cable get through the hole in the middle of it.

Connect the lighting fixture with the cable which is been prepared for the installation previously.

Fix the fixture on the back cover of the bracket with four screw

Low voltage single color fitting:use external power supply, the input voltage of power supply must be consistent with the requested input voltage of the fitting, as the fitting is constant voltage input type. The power consumption of power supply must be decided by installer according to the requirements from the site.