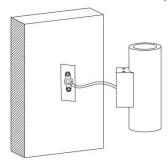

Connect the lighting fixture with the cable which is been prepared for the installation previously.

Fix the fixture on the back cover of the bracket with four screw

Low voltage single color fitting:use external power supply, the input voltage of power supply must be consistent with the requested input voltage of the fitting, as the fitting is constant voltage input type. The power consumption of power supply must be decided by installer according to the requirements from the site.