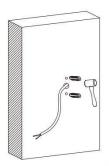

#### Item code 86.0W09.4331.01

Drill two holes on the wall where you are about to install the lighting fixture. Then put two rubber plug into the holes respectively by using a hammer.

Fix the back cover of the bracket on the wall with two steel screw. Make sure the cable get through the hole in the middle of it.