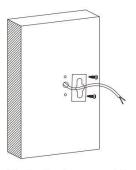

#### Item code 86.0W09.4331.01

Drill two holes on the wall where you are about to install the lighting fixture. Then put two rubber plug into the holes respectively by using a hammer.

Fix the back cover of the bracket on the wall with two steel screw. Make sure the cable get through the hole in the middle of it.