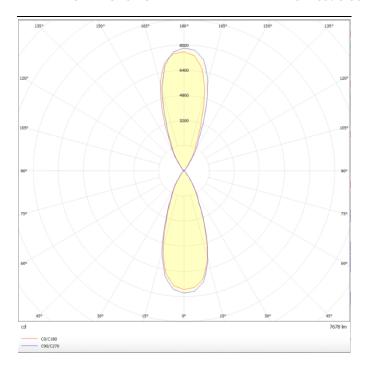

## Photometry

## **UP&DOWNT**

UP&DOWNT is a wall light with round design emitting light up and down. With a size of Ø130mmx340mm has a power of 2x18W and two reflectors up&down of 38 degrees beam angle.With a real lumen output of 3234lm, and an efficiency of 89.83lm/W. Is made in Die Cast Aluminium Body, Tempered Glass Cover and has an IP65 and an IK10 degree of protection. ON-OFF driver. Finished in Black color.

| Product                     |               |
|-----------------------------|---------------|
| Real power (W)              | 18            |
| Real luminous flux (Lm)     | 3234          |
| Luminous efficiency (Lm/W)  | 89.83         |
| Beam angle (º)              | 38            |
| Life time (h)               | 50000h L70B10 |
| IP                          | 65            |
| Electrical class insulation | Class I       |
| Colour                      | Black         |
| Chip Brand                  | NICHIA        |
| Control gear included       | Yes           |
| Control gear                | ON-OFF        |
| Colour temperature (K)      | 3000          |
| Colour consistency (SDCM)   | SDCM<3        |
| CRI                         | 80            |
| IK                          | IK10          |