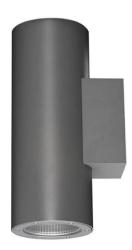

## **UP&DOWNT**

UP&DOWNT is a wall light with round design emitting light up and down. With a size of Ø130mmx340mm has a power of 2x18W and two reflectors up&down of 38 degrees beam angle.With a real lumen output of 3234lm, and an efficiency of 89.83lm/W. Is made in Die Cast Aluminium Body, Tempered Glass Cover and has an IP65 and an IK10 degree of protection. ON-OFF driver. Finished in Black color.