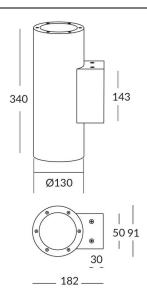

## **UP&DOWNT**

UP&DOWNT is a wall light with round design emitting light up and down. With a size of Ø130mmx340mm has a power of 2x18W and two reflectors up&down of 38 degrees beam angle.With a real lumen output of 3234lm, and an efficiency of 89.83lm/W. Is made in Die Cast Aluminium Body, Tempered Glass Cover and has an IP65 and an IK10 degree of protection. ON-OFF driver. Finished in Black color.

| Product                     |               |
|-----------------------------|---------------|
| Real power (W)              | 18            |
| Real luminous flux (Lm)     | 3234          |
| Luminous efficiency (Lm/W)  | 89.83         |
| Beam angle (º)              | 38            |
| Life time (h)               | 50000h L70B10 |
| IP                          | 65            |
| Electrical class insulation | Class I       |
| Colour                      | Black         |
| Chip Brand                  | NICHIA        |
| Control gear included       | Yes           |
| Control gear                | ON-OFF        |
| Colour temperature (K)      | 3000          |
| Colour consistency (SDCM)   | SDCM<3        |
| CRI                         | 80            |
| IK                          | IK10          |