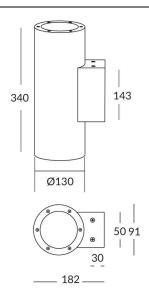

## **UP&DOWN TUBE**

UP&DOWNT is a wall light with round design emitting light up and down. With a size of Ø130mmx340mm has a power of 2x18W and two reflectors up&down of 38 degrees beam angle.With a real lumen output of 3234lm, and an efficiency of 89.83lm/W. Is made in Die Cast Aluminium Body, Tempered Glass Cover and has an IP65 and an IK10 degree of protection. ON-OFF driver. Finished in Black color.

| Product                     |               |
|-----------------------------|---------------|
| Real power (W)              | 18            |
| Real luminous flux (Lm)     | 3234          |
| Luminous efficiency (Lm/W)  | 89.83         |
| Beam angle (º)              | 38            |
| Life time (h)               | 50000h L70B10 |
| IP                          | 65            |
| Electrical class insulation | Class I       |
| Colour                      | Black         |
| Control gear included       | Yes           |
| Control gear                | ON-OFF        |
| Colour temperature (K)      | 3000          |
| Colour consistency (SDCM)   | SDCM<3        |
| CRI                         | 80            |
| IK                          | 10            |