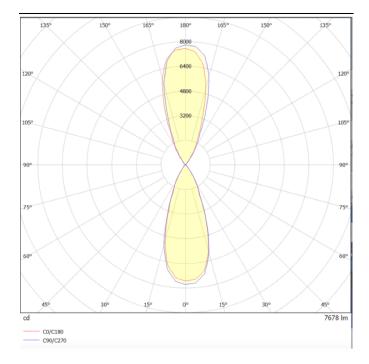

## Photometry

| Product                     |               |
|-----------------------------|---------------|
| Real power (W)              | 18            |
| Real luminous flux (Lm)     | 3234          |
| Luminous efficiency (Lm/W)  | 89.83         |
| Beam angle (º)              | 38            |
| Life time (h)               | 50000h L70B10 |
| IP                          | 65            |
| Electrical class insulation | Class I       |
| Colour                      | Black         |
| Control gear included       | Yes           |
| Control gear                | ON-OFF        |
| Colour temperature (K)      | 3000          |
| Colour consistency (SDCM)   | SDCM<3        |
| CRI                         | 80            |
| IK                          | 10            |