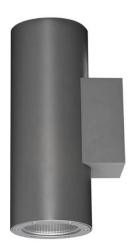

## **UP&DOWN TUBE**

UP&DOWNT is a wall light with round design emitting light up and down. With a size of Ø130mmx340mm has a power of 2x18W and two reflectors up&down of 38 degrees beam angle.With a real lumen output of 3234lm, and an efficiency of 89.83lm/W. Is made in Die Cast Aluminium Body, Tempered Glass Cover and has an IP65 and an IK10 degree of protection. ON-OFF driver. Finished in Black color.