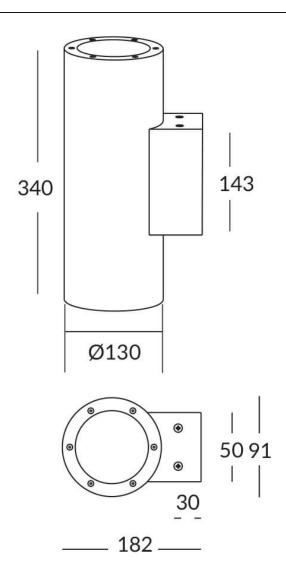

## **UP&DOWNT**

UP&DOWNT is a wall light with round design emitting light up and down. With a size of Ø130mmx340mm has a power of 2x18Wand two reflectors up&down of 38 degrees beam angle. With a real lumen output of 3234lm, and an efficiency of 89.83lm/W. Is made in Die Cast Aluminium Body, Tempered Glass Cover and has an IP65 and an IK10 degree of protection. ON-OFF driver. Finished in Black color.