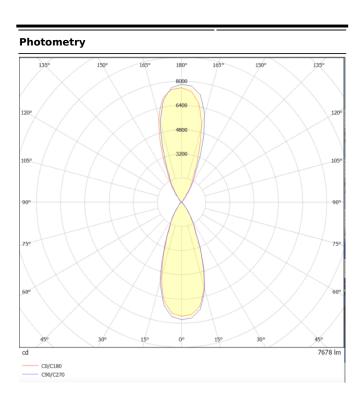

## **UP&DOWNT**

UP&DOWNT is a wall light with round design emitting light up and down. With a size of Ø130mmx340mm has a power of 2x18Wand two reflectors up&down of 38 degrees beam angle. With a real lumen output of 3234lm, and an efficiency of 89.83lm/W. Is made in Die Cast Aluminium Body, Tempered Glass Cover and has an IP65 and an IK10 degree of protection. ON-OFF driver. Finished in Black color.