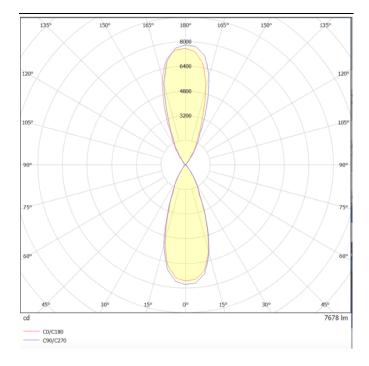

## Photometry

## **UP&DOWNT**

UP&DOWNT is a wall light with round design emitting light up and down. With a size of Ø130mmx340mm has a power of 2x18W and two reflectors up&down of 38 degrees beam angle. With a real lumen output of 3234lm, and an efficiency of 89.83lm/W. Is made in Die Cast Aluminium Body, Tempered Glass Cover and has an IP65 and an IK10 degree of protection. ON-OFF driver. Finished in Black color.

| Product                     |               |
|-----------------------------|---------------|
| Real power (W)              | 18            |
| Real luminous flux (Lm)     | 3234          |
| Luminous efficiency (Lm/W)  | 89.83         |
| Beam angle (º)              | 38            |
| Life time (h)               | 50000h L70B10 |
| IP                          | 65            |
| Electrical class insulation | Class I       |
| Colour                      | Black         |
| Control gear included       | Yes           |
| Control gear                | ON-OFF        |
| Colour temperature (K)      | 3000          |
| Colour consistency (SDCM)   | SDCM<3        |
| CRI                         | 80            |
| IK                          | 10            |