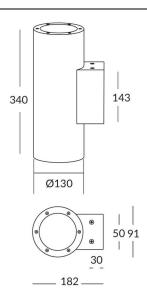

## **UP&DOWNT**

UP&DOWNT is a wall light with round design emitting light up and down. With a size of Ø130mmx340mm has a power of 2x18W and two reflectors up&down of 38 degrees beam angle. With a real lumen output of 3234lm, and an efficiency of 89.83lm/W. Is made in Die Cast Aluminium Body, Tempered Glass Cover and has an IP65 and an IK10 degree of protection. ON-OFF driver. Finished in Black color.