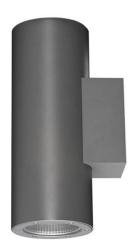

## **UP&DOWNT**

UP&DOWNT is a wall light with round design emitting light up and down. With a size of Ø130mmx340mm has a power of 2x18W and two reflectors up&down of 38 degrees beam angle. With a real lumen output of 3234lm, and an efficiency of 89.83lm/W. Is made in Die Cast Aluminium Body, Tempered Glass Cover and has an IP65 and an IK10 degree of protection. ON-OFF driver. Finished in Black color.