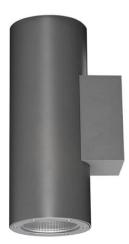

## **UP&DOWNT**

UP&DOWNT is a wall light with round design emitting light up and down. With a size of  $\emptyset$ 130mmx340mm has a power of 2x18W and two reflectors up&down of 38 degrees beam angle. With a real lumen output of 3234lm, and an efficiency of 89.83lm/W. Is made in Die Cast Aluminium Body, Tempered Glass Cover and has an IP65 and an IK10 degree of protection. ON-OFF driver. Finished in Black color.