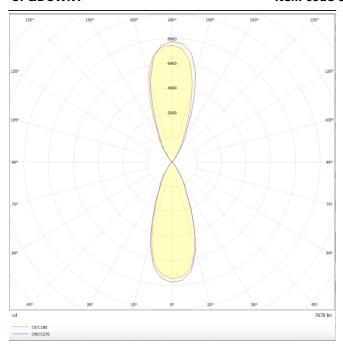

## **UP&DOWNT**

UP&DOWNT is a wall light with round design emitting light up and down. With a size of  $\emptyset$ 130mmx340mm has a power of 2x18W and two reflectors up&down of 38 degrees beam angle. With a real lumen output of 3234lm, and an efficiency of 89.83lm/W. Is made in Die Cast Aluminium Body, Tempered Glass Cover and has an IP65 and an IK10 degree of protection. ON-OFF driver. Finished in Black color.

| Product                     |               |
|-----------------------------|---------------|
| Real power (W)              | 18            |
| Real luminous flux (Lm)     | 3234          |
| Luminous efficiency (Lm/W)  | 89.83         |
| Beam angle (º)              | 38            |
| Life time (h)               | 50000h L70B10 |
| IP                          | 65            |
| Electrical class insulation | Class I       |
| Colour                      | Black         |
| Chip Brand                  | NICHIA        |
| Control gear included       | Yes           |
| Control gear                | ON-OFF        |
| Colour temperature (K)      | 3000          |
| Colour consistency (SDCM)   | SDCM<3        |
| CRI                         | 80            |
| IK                          | IK10          |