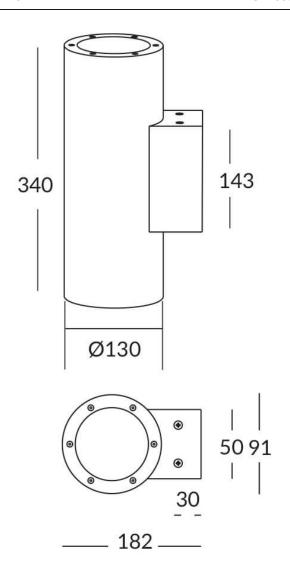

## **UP&DOWNT**

UP&DOWNT is a wall light with round design emitting light up and down. With a size of  $\emptyset$ 130mmx340mm has a power of 2x18W and two reflectors up&down of 38 degrees beam angle. With a real lumen output of 3234lm, and an efficiency of 89.83lm/W. Is made in Die Cast Aluminium Body, Tempered Glass Cover and has an IP65 and an IK10 degree of protection. ON-OFF driver. Finished in Black color.