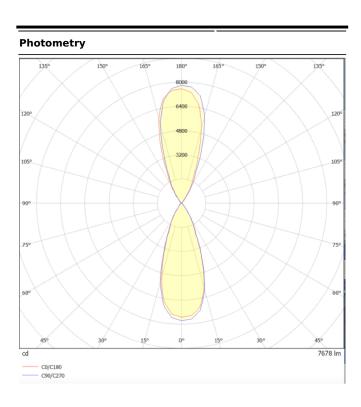

## **UP&DOWNT**

UP&DOWNT is a wall light with round design emitting light up and down. With a size of  $\emptyset$ 130mmx340mm has a power of 2x18W and two reflectors up&down of 38 degrees beam angle. With a real lumen output of 3234lm, and an efficiency of 89.83lm/W. Is made in Die Cast Aluminium Body, Tempered Glass Cover and has an IP65 and an IK10 degree of protection. ON-OFF driver. Finished in Black color.

| Product                     |               |
|-----------------------------|---------------|
| Real power (W)              | 18            |
| Real luminous flux (Lm)     | 3234          |
| Luminous efficiency (Lm/W)  | 89.83         |
| Beam angle (º)              | 38            |
| Life time (h)               | 50000h L70B10 |
| IP                          | 65            |
| Electrical class insulation | Class I       |
| Colour                      | Black         |
| Chip Brand                  | NICHIA        |
| Control gear included       | Yes           |
| Control gear                | ON-OFF        |
| Colour temperature (K)      | 3000          |
| Colour consistency (SDCM)   | SDCM<3        |
| CRI                         | 80            |
| IK                          | IK10          |