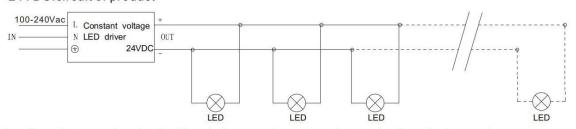

### Example of wiring:

# 24VDC:circuit of product

Explanations: the transmiss circuit of the whole group depends on the circuit of junction boxes. the max. current depends on the max. load of power cable between the j unction boxer,but it is not related to the max. load current of power cable of the fitting. The outer dia meter of cable between the junction bo xes is limited by the max. outer diameter of speedy plug, the max. allowed outer diameter is 10 m m.