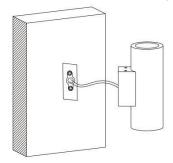

Connect the lighting fixture with the cable which is been prepared for the installation previously.

Fix the fixture on the back cover of the bracket with four screw

Low voltage single color fitting:use external power supply, the input voltage of power supply must be consistent with the requested input voltage of the fitting, as the fitting is constant voltage input type. The power consumption of power supply must be decided by installer according to the requirements from the site.