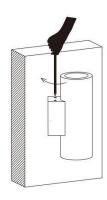

#### Item code 86.0W09.4331.02

Drill two holes on the wall where you are about to install the lighting fixture. Then put two rubber plug into the holes respectively by using a hammer.

Fix the back cover of the bracket on the wall with two steel screw. Make sure the cable get through the hole in the middle of it.

Connect the lighting fixture with the cable which is been prepared for the installation previously.

Fix the fixture on the back cover of the bracket with four screw

Low voltage single color fitting:use external power supply, the input voltage of power supply must be consistent with the requested input voltage of the fitting, as the fitting is constant voltage input type. The power consumption of power supply must be decided by installer according to the requirements from the site.