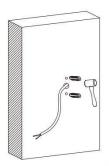

#### Item code 86.0W09.4331.02

Drill two holes on the wall where you are about to install the lighting fixture. Then put two rubber plug into the holes respectively by using a hammer.

Fix the back cover of the bracket on the wall with two steel screw. Make sure the cable get through the hole in the middle of it.