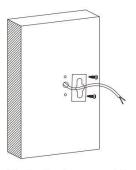

#### Item code 86.0W09.4331.02

Drill two holes on the wall where you are about to install the lighting fixture. Then put two rubber plug into the holes respectively by using a hammer.

Fix the back cover of the bracket on the wall with two steel screw. Make sure the cable get through the hole in the middle of it.

Connect the lighting fixture with the cable which is been prepared for the installation previously.

Fix the fixture on the back cover of the bracket with four screw

Low voltage single color fitting:use external power supply, the input voltage of power supply must be consistent with the requested input voltage of the fitting, as the fitting is constant voltage input type. The power consumption of power supply must be decided by installer according to the requirements from the site.