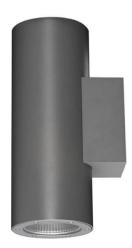

## **UP&DOWNT**

UP&DOWNT is a wall light with round design emitting light up and down. With a size of Ø130mmx340mm has a power of 2x18W and two reflectors up&down of 38 degrees beam angle.With a real lumen output of 3234lm, and an efficiency of 89.83lm/W. Is made in Die Cast Aluminium Body, Tempered Glass Cover and has an IP65 and an IK10 degree of protection. ON-OFF driver. Finished in Grey color.