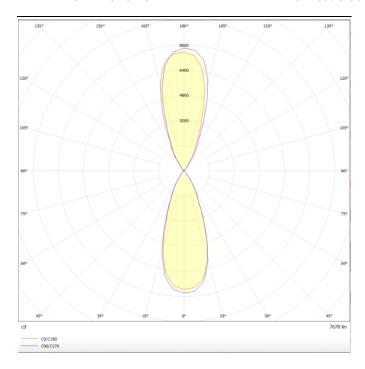

## Scheme



## Photometry



## Item code 86.0W09.4331.03





## **UP&DOWNT**

UP&DOWNT is a wall light with round design emitting light up and down. With a size of Ø130mmx340mm has a power of 2x18W and two reflectors up&down of 38 degrees beam angle.With a real lumen output of 3234lm, and an efficiency of 89.83lm/W. Is made in Die Cast Aluminium Body, Tempered Glass Cover and has an IP65 and an IK10 degree of protection. ON-OFF driver. Finished in Grey color.

| Item code    | 86.OW09.4331.03                       |
|--------------|---------------------------------------|
| Product type | Outdoor                               |
| Category     | Wall Light                            |
| Family       | UP&DOWNT                              |
| Pictograms   | 50 Hz 220 V                           |
|              | SDCM 3 C € Driver INCL. 50000h L70B