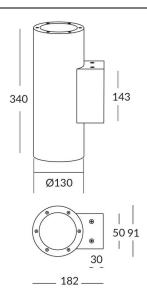

## **UP&DOWNT**

UP&DOWNT is a wall light with round design emitting light up and down. With a size of Ø130mmx340mm has a power of 2x18W and two reflectors up&down of 38 degrees beam angle.With a real lumen output of 3234lm, and an efficiency of 89.83lm/W. Is made in Die Cast Aluminium Body, Tempered Glass Cover and has an IP65 and an IK10 degree of protection. ON-OFF driver. Finished in Grey color.