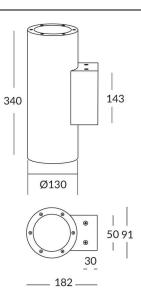

## Scheme

## **UP&DOWN TUBE**

UP&DOWNT is a wall light with round design emitting light up and down. With a size of Ø130mmx340mm has a power of 2x18W and two reflectors up&down of 38 degrees beam angle.With a real lumen output of 3234lm, and an efficiency of 89.83lm/W. Is made in Die Cast Aluminium Body, Tempered Glass Cover and has an IP65 and an IK10 degree of protection. ON-OFF driver. Finished in Grey color.