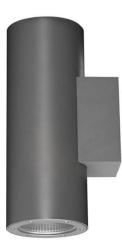

## WALL LIGHT - UP&DOWN TUBE

Item code 86.0W09.4331.03

## **UP&DOWN TUBE**

UP&DOWNT is a wall light with round design emitting light up and down. With a size of Ø130mmx340mm has a power of 2x18W and two reflectors up&down of 38 degrees beam angle.With a real lumen output of 3234lm, and an efficiency of 89.83lm/W. Is made in Die Cast Aluminium Body, Tempered Glass Cover and has an IP65 and an IK10 degree of protection. ON-OFF driver. Finished in Grey color.