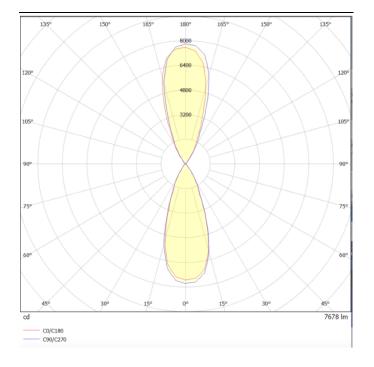

## Photometry

## **UP&DOWN TUBE**

UP&DOWNT is a wall light with round design emitting light up and down. With a size of Ø130mmx340mm has a power of 2x18W and two reflectors up&down of 38 degrees beam angle.With a real lumen output of 3234lm, and an efficiency of 89.83lm/W. Is made in Die Cast Aluminium Body, Tempered Glass Cover and has an IP65 and an IK10 degree of protection. ON-OFF driver. Finished in Grey color.