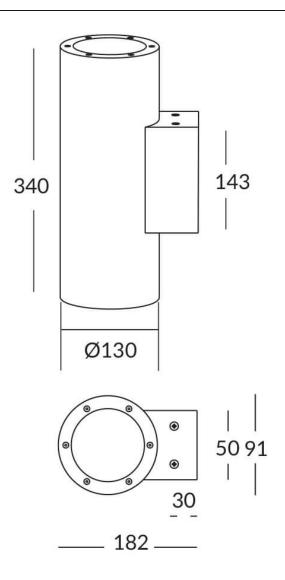

## **UP&DOWNT**

UP&DOWNT is a wall light with round design emitting light up and down. With a size of Ø130mmx340mm has a power of 2x18W and two reflectors up&down of 38 degrees beam angle.With a real lumen output of 3234lm, and an efficiency of 89.83lm/W. Is made in Die Cast Aluminium Body, Tempered Glass Cover and has an IP65 and an IK10 degree of protection. ON-OFF driver. Finished in Grey color.