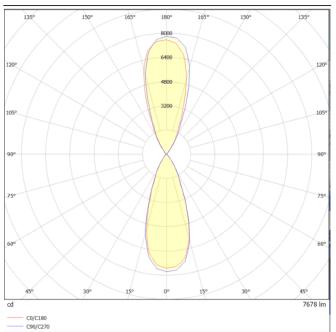

## Photometry

## **UP&DOWNT**

UP&DOWNT is a wall light with round design emitting light up and down. With a size of Ø130mmx340mm has a power of 2x18W and two reflectors up&down of 38 degrees beam angle.With a real lumen output of 3234lm, and an efficiency of 89.83lm/W. Is made in Die Cast Aluminium Body, Tempered Glass Cover and has an IP65 and an IK10 degree of protection. ON-OFF driver. Finished in Grey color.