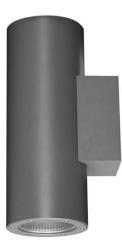

## WALL FIXTURES - UP&DOWNT

Item code 86.0W09.4331.03

## **UP&DOWNT**

UP&DOWNT is a wall light with round design emitting light up and down. With a size of Ø130mmx340mm has a power of 2x18W and two reflectors up&down of 38 degrees beam angle.With a real lumen output of 3234lm, and an efficiency of 89.83lm/W. Is made in Die Cast Aluminium Body, Tempered Glass Cover and has an IP65 and an IK10 degree of protection. ON-OFF driver. Finished in Grey color.