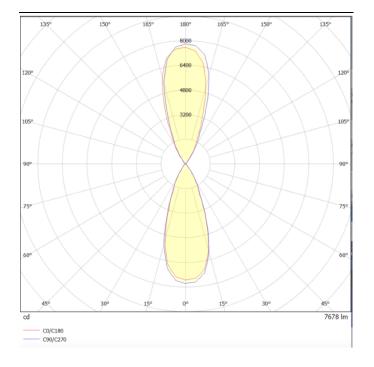

## Photometry

## **UP&DOWNT**

UP&DOWNT is a wall light with round design emitting light up and down. With a size of Ø130mmx340mm has a power of 2x18W and two reflectors up&down of 38 degrees beam angle.With a real lumen output of 3234lm, and an efficiency of 89.83lm/W. Is made in Die Cast Aluminium Body, Tempered Glass Cover and has an IP65 and an IK10 degree of protection. ON-OFF driver. Finished in Grey color.