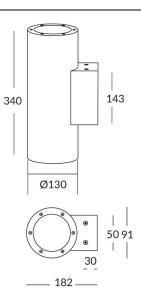

## Scheme

## **UP&DOWNT**

UP&DOWNT is a wall light with round design emitting light up and down. With a size of Ø130mmx340mm has a power of 2x18W and two reflectors up&down of 38 degrees beam angle.With a real lumen output of 3234lm, and an efficiency of 89.83lm/W. Is made in Die Cast Aluminium Body, Tempered Glass Cover and has an IP65 and an IK10 degree of protection. ON-OFF driver. Finished in Grey color.