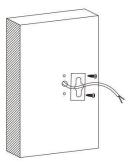

#### Item code 86.0W09.4331.03

Drill two holes on the wall where you are about to install the lighting fixture. Then put two rubber plug into the holes respectively by using a hammer.

Fix the back cover of the bracket on the wall with two steel screw. Make sure the cable get through the hole in the middle of it.

Connect the lighting fixture with the cable which is been prepared for the installation previously.

Fix the fixture on the back cover of the bracket with four screw

Low voltage single color fitting:use external power supply, the input voltage of power supply must be consistent with the requested input voltage of the fitting, as the fitting is constant voltage input type. The power consumption of power supply must be decided by installer according to the requirements from the site.