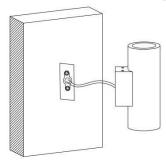

Connect the lighting fixture with the cable which is been prepared for the installation previously.

Fix the fixture on the back cover of the bracket with four screw

Low voltage single color fitting:use external power supply, the input voltage of power supply must be consistent with the requested input voltage of the fitting, as the fitting is constant voltage input type. The power consumption of power supply must be decided by installer according to the requirements from the site.

### Example of wiring: