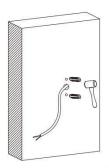

#### Item code 86.0W09.4331.03

Drill two holes on the wall where you are about to install the lighting fixture. Then put two rubber plug into the holes respectively by using a hammer.

Fix the back cover of the bracket on the wall with two steel screw. Make sure the cable get through the hole in the middle of it.