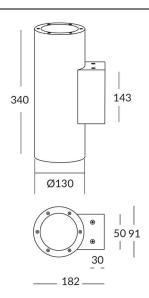

## **UP&DOWN TUBE**

UP&DOWNT is a wall light with round design emitting light up and down. With a size of Ø130mmx340mm has a power of 2x18W and two reflectors up&down of 38 degrees beam angle. With a real lumen output of 3234lm, and an efficiency of 89.83lm/W. Is made in Die Cast Aluminium Body, Tempered Glass Cover and has an IP65 and an IK10 degree of protection. DALI driver. Finished in White color.