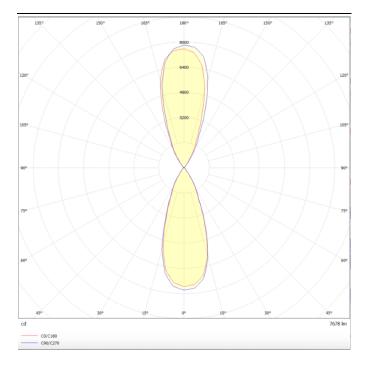

## Scheme



## Photometry





## **UP&DOWN TUBE**

UP&DOWNT is a wall light with round design emitting light up and down. With a size of Ø130mmx340mm has a power of 2x18W and two reflectors up&down of 38 degrees beam angle. With a real lumen output of 3234lm, and an efficiency of 89.83lm/W. Is made in Die Cast Aluminium Body, Tempered Glass Cover and has an IP65 and an IK10 degree of protection. DALI driver. Finished in White color.

| Item code    | 86.OW09.4333.01        |
|--------------|------------------------|
| Product type | Indoor                 |
| Category     | Wall Light             |
| Family       | UP&DOWN TUBE           |
| Pictograms   | 50 Hz 220 V S0° CRI 80 |
|              | SDCM (                 |
|              | IP IK 65 05/10         |

| Product                     |               |
|----