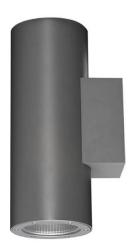

## **UP&DOWN TUBE**

UP&DOWNT is a wall light with round design emitting light up and down. With a size of Ø130mmx340mm has a power of 2x18W and two reflectors up&down of 38 degrees beam angle. With a real lumen output of 3234lm, and an efficiency of 89.83lm/W. Is made in Die Cast Aluminium Body, Tempered Glass Cover and has an IP65 and an IK10 degree of protection. DALI driver. Finished in White color.