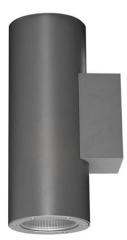

## **UP&DOWNT**

UP&DOWNT is a wall light with round design emitting light up and down. With a size of  $\emptyset$ 130mmx340mm has a power of 2x18W and two reflectors up&down of 38 degrees beam angle. With a real lumen output of 3234lm, and an efficiency of 89.83lm/W. Is made in Die Cast Aluminium Body, Tempered Glass Cover and has an IP65 and an IK10 degree of protection. DALI driver. Finished in White color.