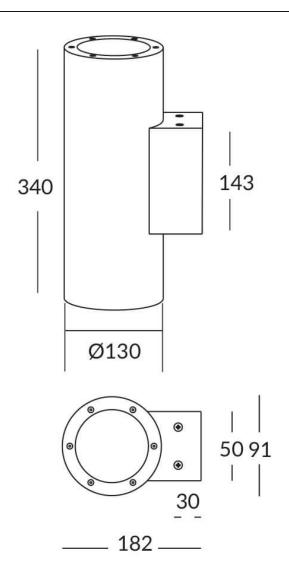

## **UP&DOWNT**

UP&DOWNT is a wall light with round design emitting light up and down. With a size of  $\emptyset$ 130mmx340mm has a power of 2x18W and two reflectors up&down of 38 degrees beam angle. With a real lumen output of 3234lm, and an efficiency of 89.83lm/W. Is made in Die Cast Aluminium Body, Tempered Glass Cover and has an IP65 and an IK10 degree of protection. DALI driver. Finished in White color.

| Product                     |               |
|-----------------------------|---------------|
| Real power (W)              | 18            |
| Real luminous flux (Lm)     | 3234          |
| Luminous efficiency (Lm/W)  | 89.83         |
| Beam angle (º)              | 38            |
| Life time (h)               | 50000h L70B10 |
| IP                          | 65            |
| Electrical class insulation | Class I       |
| Colour                      | White         |
| Chip Brand                  | NICHIA        |
| Control gear included       | Yes           |
| Control gear                | DALI          |
| Colour temperature (K)      | 3000          |
| Colour consistency (SDCM)   | SDCM<3        |
| CRI                         | 80            |
| IK                          | IK10          |
|                             |               |