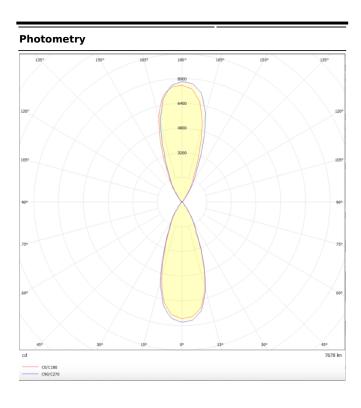

## **UP&DOWNT**

UP&DOWNT is a wall light with round design emitting light up and down. With a size of  $\emptyset$ 130mmx340mm has a power of 2x18W and two reflectors up&down of 38 degrees beam angle. With a real lumen output of 3234lm, and an efficiency of 89.83lm/W. Is made in Die Cast Aluminium Body, Tempered Glass Cover and has an IP65 and an IK10 degree of protection. DALI driver. Finished in White color.

| Product                     |               |
|-----------------------------|---------------|
| Real power (W)              | 18            |
| Real luminous flux (Lm)     | 3234          |
| Luminous efficiency (Lm/W)  | 89.83         |
| Beam angle (º)              | 38            |
| Life time (h)               | 50000h L70B10 |
| IP                          | 65            |
| Electrical class insulation | Class I       |
| Colour                      | White         |
| Chip Brand                  | NICHIA        |
| Control gear included       | Yes           |
| Control gear                | DALI          |
| Colour temperature (K)      | 3000          |
| Colour consistency (SDCM)   | SDCM<3        |
| CRI                         | 80            |
| IK                          | IK10          |
|                             |               |