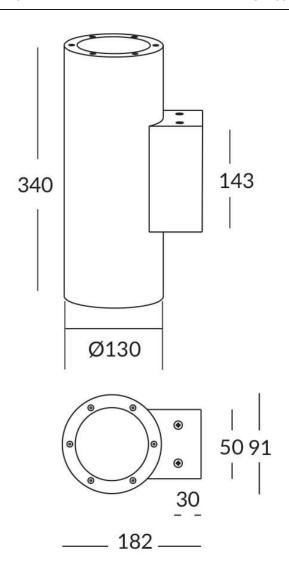

## **UP&DOWNT**

UP&DOWNT is a wall light with round design emitting light up and down. With a size of Ø130mmx340mm has a power of 2x18W and two reflectors up&down of 38 degrees beam angle. With a real lumen output of 3234lm, and an efficiency of 89.83lm/W. Is made in Die Cast Aluminium Body, Tempered Glass Cover and has an IP65 and an IK10 degree of protection. DALI driver. Finished in White color.

| Product                     |               |
|-----------------------------|---------------|
| Real power (W)              | 18            |
| Real luminous flux (Lm)     | 3234          |
| Luminous efficiency (Lm/W)  | 89.83         |
| Beam angle (º)              | 38            |
| Life time (h)               | 50000h L70B10 |
| IP                          | 65            |
| Electrical class insulation | Class I       |
| Colour                      | White         |
| Chip Brand                  | NICHIA        |
| Control gear included       | Yes           |
| Control gear                | DALI          |
| Colour temperature (K)      | 3000          |
| Colour consistency (SDCM)   | SDCM<3        |
| CRI                         | 80            |
| IK                          | IK10          |