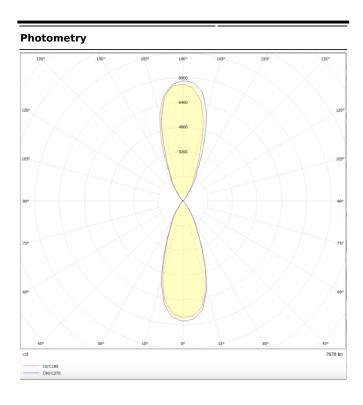

## **UP&DOWNT**

UP&DOWNT is a wall light with round design emitting light up and down. With a size of Ø130mmx340mm has a power of 2x18W and two reflectors up&down of 38 degrees beam angle. With a real lumen output of 3234lm, and an efficiency of 89.83lm/W. Is made in Die Cast Aluminium Body, Tempered Glass Cover and has an IP65 and an IK10 degree of protection. DALI driver. Finished in White color.

| Product                     |               |
|-----------------------------|---------------|
| Real power (W)              | 18            |
| Real luminous flux (Lm)     | 3234          |
| Luminous efficiency (Lm/W)  | 89.83         |
| Beam angle (º)              | 38            |
| Life time (h)               | 50000h L70B10 |
| IP                          | 65            |
| Electrical class insulation | Class I       |
| Colour                      | White         |
| Chip Brand                  | NICHIA        |
| Control gear included       | Yes           |
| Control gear                | DALI          |
| Colour temperature (K)      | 3000          |
| Colour consistency (SDCM)   | SDCM<3        |
| CRI                         | 80            |
| IK                          | IK10          |