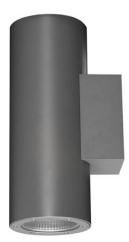

## **UP&DOWNT**

UP&DOWNT is a wall light with round design emitting light up and down. With a size of Ø130mmx340mm has a power of 2x18W and two reflectors up&down of 38 degrees beam angle. With a real lumen output of 3234lm, and an efficiency of 89.83lm/W. Is made in Die Cast Aluminium Body, Tempered Glass Cover and has an IP65 and an IK10 degree of protection. DALI driver. Finished in White color.