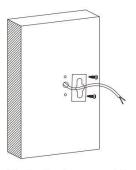

#### Item code 86.0W09.4333.01

Drill two holes on the wall where you are about to install the lighting fixture. Then put two rubber plug into the holes respectively by using a hammer.

Fix the back cover of the bracket on the wall with two steel screw. Make sure the cable get through the hole in the middle of it.