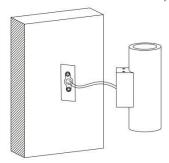

Connect the lighting fixture with the cable which is been prepared for the installation previously.

Fix the fixture on the back cover of the bracket with four screw

Low voltage single color fitting:use external power supply, the input voltage of power supply must be consistent with the requested input voltage of the fitting, as the fitting is constant voltage input type. The power consumption of power supply must be decided by installer according to the requirements from the site.