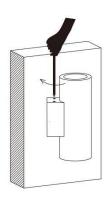

#### Item code 86.0W09.4333.01

Drill two holes on the wall where you are about to install the lighting fixture. Then put two rubber plug into the holes respectively by using a hammer.

Fix the back cover of the bracket on the wall with two steel screw. Make sure the cable get through the hole in the middle of it.

Connect the lighting fixture with the cable which is been prepared for the installation previously.

Fix the fixture on the back cover of the bracket with four screw

Low voltage single color fitting:use external power supply, the input voltage of power supply must be consistent with the requested input voltage of the fitting, as the fitting is constant voltage input type. The power consumption of power supply must be decided by installer according to the requirements from the site.