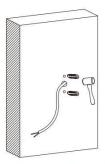

#### Item code 86.0W09.4333.01

Drill two holes on the wall where you are about to install the lighting fixture. Then put two rubber plug into the holes respectively by using a hammer.

Fix the back cover of the bracket on the wall with two steel screw. Make sure the cable get through the hole in the middle of it.