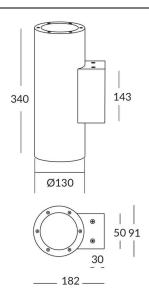

## **UP&DOWNT**

UP&DOWNT is a wall light with round design emitting light up and down. With a size of Ø130mmx340mm has a power of 2x18W and two reflectors up&down of 38 degrees beam angle.With a real lumen output of 3234lm, and an efficiency of 89.83lm/W. Is made in Die Cast Aluminium Body, Tempered Glass Cover and has an IP65 and an IK10 degree of protection. DALI driver. Finished in Black color.