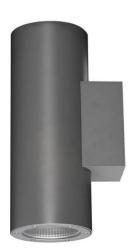

## **UP&DOWNT**

UP&DOWNT is a wall light with round design emitting light up and down. With a size of Ø130mmx340mm has a power of 2x18W and two reflectors up&down of 38 degrees beam angle.With a real lumen output of 3234lm, and an efficiency of 89.83lm/W. Is made in Die Cast Aluminium Body, Tempered Glass Cover and has an IP65 and an IK10 degree of protection. DALI driver. Finished in Black color.