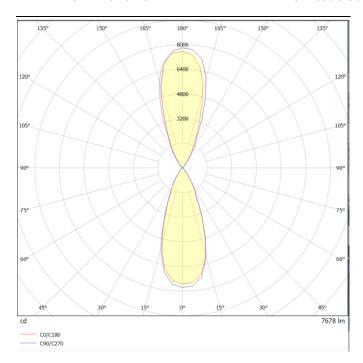

## Photometry

## **UP&DOWNT**

UP&DOWNT is a wall light with round design emitting light up and down. With a size of Ø130mmx340mm has a power of 2x18W and two reflectors up&down of 38 degrees beam angle.With a real lumen output of 3234lm, and an efficiency of 89.83lm/W. Is made in Die Cast Aluminium Body, Tempered Glass Cover and has an IP65 and an IK10 degree of protection. DALI driver. Finished in Black color.