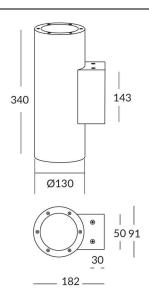

## **UP&DOWN TUBE**

UP&DOWNT is a wall light with round design emitting light up and down. With a size of Ø130mmx340mm has a power of 2x18W and two reflectors up&down of 38 degrees beam angle.With a real lumen output of 3234lm, and an efficiency of 89.83lm/W. Is made in Die Cast Aluminium Body, Tempered Glass Cover and has an IP65 and an IK10 degree of protection. DALI driver. Finished in Black color.