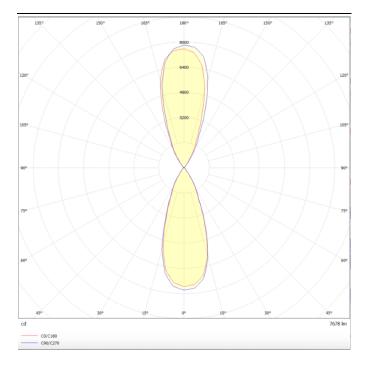

## Photometry

## **UP&DOWN TUBE**

UP&DOWNT is a wall light with round design emitting light up and down. With a size of Ø130mmx340mm has a power of 2x18W and two reflectors up&down of 38 degrees beam angle.With a real lumen output of 3234lm, and an efficiency of 89.83lm/W. Is made in Die Cast Aluminium Body, Tempered Glass Cover and has an IP65 and an IK10 degree of protection. DALI driver. Finished in Black color.

| Product                     |               |
|-----------------------------|---------------|
| Real power (W)              | 18            |
| Real luminous flux (Lm)     | 3234          |
| Luminous efficiency (Lm/W)  | 89.83         |
| Beam angle (º)              | 38            |
| Life time (h)               | 50000h L70B10 |
| IP                          | 65            |
| Electrical class insulation | Class I       |
| Colour                      | Black         |
| Control gear included       | Yes           |
| Control gear                | DALI          |
| Colour temperature (K)      | 3000          |
| Colour consistency (SDCM)   | SDCM<3        |
| CRI                         | 80            |
| IK                          | 10            |