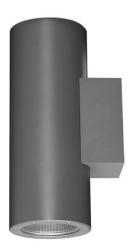

## **UP&DOWN TUBE**

UP&DOWNT is a wall light with round design emitting light up and down. With a size of Ø130mmx340mm has a power of 2x18W and two reflectors up&down of 38 degrees beam angle.With a real lumen output of 3234lm, and an efficiency of 89.83lm/W. Is made in Die Cast Aluminium Body, Tempered Glass Cover and has an IP65 and an IK10 degree of protection. DALI driver. Finished in Black color.