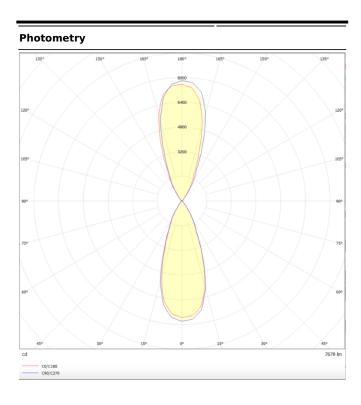

## **UP&DOWNT**

UP&DOWNT is a wall light with round design emitting light up and down. With a size of  $\emptyset$ 130mmx340mm has a power of 2x18W and two reflectors up&down of 38 degrees beam angle. With a real lumen output of 3234lm, and an efficiency of 89.83lm/W. Is made in Die Cast Aluminium Body, Tempered Glass Cover and has an IP65 and an IK10 degree of protection. DALI driver. Finished in Black color.

| Product                     |               |
|-----------------------------|---------------|
| Real power (W)              | 18            |
| Real luminous flux (Lm)     | 3234          |
| Luminous efficiency (Lm/W)  | 89.83         |
| Beam angle (º)              | 38            |
| Life time (h)               | 50000h L70B10 |
| IP                          | 65            |
| Electrical class insulation | Class I       |
| Colour                      | Black         |
| Chip Brand                  | NICHIA        |
| Control gear included       | Yes           |
| Control gear                | DALI          |
| Colour temperature (K)      | 3000          |
| Colour consistency (SDCM)   | SDCM<3        |
| CRI                         | 80            |
| IK                          | IK10          |