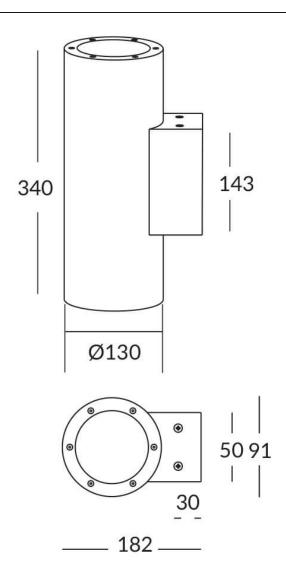

## **UP&DOWNT**

UP&DOWNT is a wall light with round design emitting light up and down. With a size of  $\emptyset$ 130mmx340mm has a power of 2x18W and two reflectors up&down of 38 degrees beam angle. With a real lumen output of 3234lm, and an efficiency of 89.83lm/W. Is made in Die Cast Aluminium Body, Tempered Glass Cover and has an IP65 and an IK10 degree of protection. DALI driver. Finished in Black color.

| Product                     |               |
|-----------------------------|---------------|
| Real power (W)              | 18            |
| Real luminous flux (Lm)     | 3234          |
| Luminous efficiency (Lm/W)  | 89.83         |
| Beam angle (º)              | 38            |
| Life time (h)               | 50000h L70B10 |
| IP                          | 65            |
| Electrical class insulation | Class I       |
| Colour                      | Black         |
| Chip Brand                  | NICHIA        |
| Control gear included       | Yes           |
| Control gear                | DALI          |
| Colour temperature (K)      | 3000          |
| Colour consistency (SDCM)   | SDCM<3        |
| CRI                         | 80            |
| IK                          | IK10          |