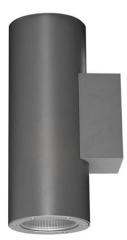

## **UP&DOWNT**

UP&DOWNT is a wall light with round design emitting light up and down. With a size of  $\emptyset$ 130mmx340mm has a power of 2x18W and two reflectors up&down of 38 degrees beam angle. With a real lumen output of 3234lm, and an efficiency of 89.83lm/W. Is made in Die Cast Aluminium Body, Tempered Glass Cover and has an IP65 and an IK10 degree of protection. DALI driver. Finished in Black color.