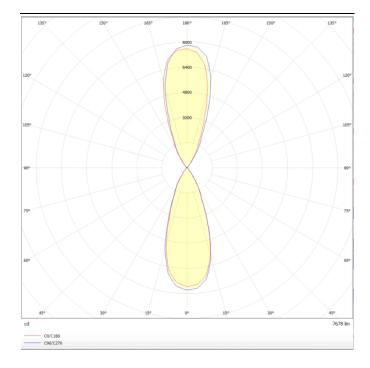

## **UP&DOWNT**

UP&DOWNT is a wall light with round design emitting light up and down. With a size of Ø130mmx340mm has a power of 2x18W and two reflectors up&down of 38 degrees beam angle. With a real lumen output of 3234lm, and an efficiency of 89.83lm/W. Is made in Die Cast Aluminium Body, Tempered Glass Cover and has an IP65 and an IK10 degree of protection. DALI driver. Finished in Black color.

| Product                     |               |
|-----------------------------|---------------|
| Real power (W)              | 18            |
| Real luminous flux (Lm)     | 3234          |
| Luminous efficiency (Lm/W)  | 89.83         |
| Beam angle (º)              | 38            |
| Life time (h)               | 50000h L70B10 |
| IP                          | 65            |
| Electrical class insulation | Class I       |
| Colour                      | Black         |
| Control gear included       | Yes           |
| Control gear                | DALI          |
| Colour temperature (K)      | 3000          |
| Colour consistency (SDCM)   | SDCM<3        |
| CRI                         | 80            |
| IK                          | 10            |