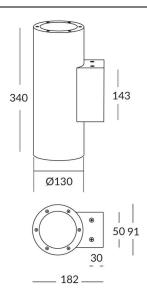

## **UP&DOWNT**

UP&DOWNT is a wall light with round design emitting light up and down. With a size of Ø130mmx340mm has a power of 2x18W and two reflectors up&down of 38 degrees beam angle. With a real lumen output of 3234lm, and an efficiency of 89.83lm/W. Is made in Die Cast Aluminium Body, Tempered Glass Cover and has an IP65 and an IK10 degree of protection. DALI driver. Finished in Black color.

| Product                     |               |
|-----------------------------|---------------|
| Real power (W)              | 18            |
| Real luminous flux (Lm)     | 3234          |
| Luminous efficiency (Lm/W)  | 89.83         |
| Beam angle (º)              | 38            |
| Life time (h)               | 50000h L70B10 |
| IP                          | 65            |
| Electrical class insulation | Class I       |
| Colour                      | Black         |
| Control gear included       | Yes           |
| Control gear                | DALI          |
| Colour temperature (K)      | 3000          |
| Colour consistency (SDCM)   | SDCM<3        |
| CRI                         | 80            |
| IK                          | 10            |