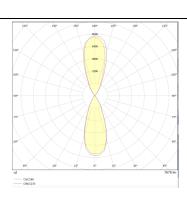

## **UP&DOWNT**

UP&DOWNT is a wall light with round design emitting light up and down. With a size of Ø130mmx340mm has a power of 2x18W and two reflectors up&down of 38 degrees beam angle. With a real lumen output of 3234lm, and an efficiency of 89.83lm/W. Is made in Die Cast Aluminium Body, Tempered Glass Cover and has an IP65 and an IK10 degree of protection. DALI driver. Finished in Black color.

| Product                     |               |
|-----------------------------|---------------|
| Real power (W)              | 18            |
| Real luminous flux (Lm)     | 3234          |
| Luminous efficiency (Lm/W)  | 89.83         |
| Beam angle (º)              | 38            |
| Life time (h)               | 50000h L70B10 |
| IP                          | 65            |
| Electrical class insulation | Class I       |
| Colour                      | Black         |
| Control gear included       | Yes           |
| Control gear                | DALI          |
| Colour temperature (K)      | 3000          |
| Colour consistency (SDCM)   | SDCM<3        |
| CRI                         | 80            |
| IK                          | 10            |