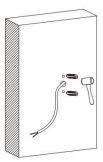

# **INDOOR / WALL FIXTURES & READING LIGHTS / UP&DOWNT**

#### Item code 86.0W09.4333.02

Drill two holes on the wall where you are about to install the lighting fixture. Then put two rubber plug into the holes respectively by using a hammer.

Fix the back cover of the bracket on the wall with two steel screw. Make sure the cable get through the hole in the middle of it.