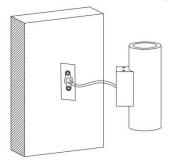

Connect the lighting fixture with the cable which is been prepared for the installation previously.

Fix the fixture on the back cover of the bracket with four screw

Low voltage single color fitting:use external power supply, the input voltage of power supply must be consistent with the requested input voltage of the fitting, as the fitting is constant voltage input type. The power consumption of power supply must be decided by installer according to the requirements from the site.

### Example of wiring: