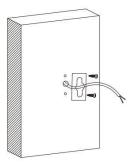

#### Item code 86.0W09.4333.02

Drill two holes on the wall where you are about to install the lighting fixture. Then put two rubber plug into the holes respectively by using a hammer.

Fix the back cover of the bracket on the wall with two steel screw. Make sure the cable get through the hole in the middle of it.

Connect the lighting fixture with the cable which is been prepared for the installation previously.

Fix the fixture on the back cover of the bracket with four screw

Low voltage single color fitting:use external power supply, the input voltage of power supply must be consistent with the requested input voltage of the fitting, as the fitting is constant voltage input type. The power consumption of power supply must be decided by installer according to the requirements from the site.