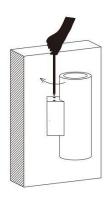

#### Item code 86.0W09.4333.02

Drill two holes on the wall where you are about to install the lighting fixture. Then put two rubber plug into the holes respectively by using a hammer.

Fix the back cover of the bracket on the wall with two steel screw. Make sure the cable get through the hole in the middle of it.

Connect the lighting fixture with the cable which is been prepared for the installation previously.

Fix the fixture on the back cover of the bracket with four screw

Low voltage single color fitting:use external power supply, the input voltage of power supply must be consistent with the requested input voltage of the fitting, as the fitting is constant voltage input type. The power consumption of power supply must be decided by installer according to the requirements from the site.