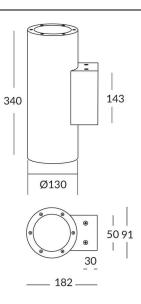

## Scheme

## **UP&DOWN TUBE**

UP&DOWNT is a wall light with round design emitting light up and down. With a size of Ø130mmx340mm has a power of 2x18W and two reflectors up&down of 38 degrees beam angle.With a real lumen output of 3234lm, and an efficiency of 89.83lm/W. Is made in Die Cast Aluminium Body, Tempered Glass Cover and has an IP65 and an IK10 degree of protection. DALI driver. Finished in Grey color.