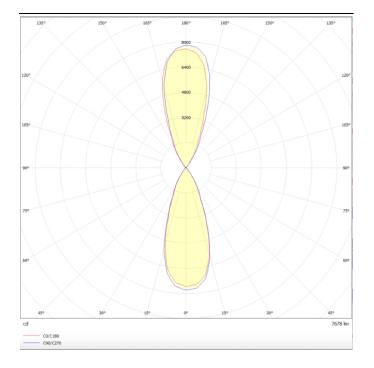

## Photometry

## **UP&DOWN TUBE**

UP&DOWNT is a wall light with round design emitting light up and down. With a size of Ø130mmx340mm has a power of 2x18W and two reflectors up&down of 38 degrees beam angle.With a real lumen output of 3234lm, and an efficiency of 89.83lm/W. Is made in Die Cast Aluminium Body, Tempered Glass Cover and has an IP65 and an IK10 degree of protection. DALI driver. Finished in Grey color.