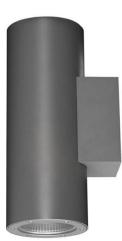

## WALL LIGHT - UP&DOWN TUBE

Item code 86.0W09.4333.03

## **UP&DOWN TUBE**

UP&DOWNT is a wall light with round design emitting light up and down. With a size of Ø130mmx340mm has a power of 2x18W and two reflectors up&down of 38 degrees beam angle.With a real lumen output of 3234lm, and an efficiency of 89.83lm/W. Is made in Die Cast Aluminium Body, Tempered Glass Cover and has an IP65 and an IK10 degree of protection. DALI driver. Finished in Grey color.