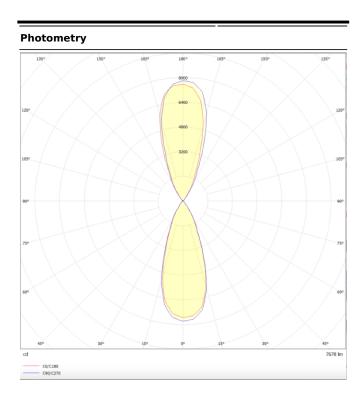

## **UP&DOWNT**

UP&DOWNT is a wall light with round design emitting light up and down. With a size of  $\emptyset$ 130mmx340mm has a power of 2x18W and two reflectors up&down of 38 degrees beam angle. With a real lumen output of 3234lm, and an efficiency of 89.83lm/W. Is made in Die Cast Aluminium Body, Tempered Glass Cover and has an IP65 and an IK10 degree of protection. DALI driver. Finished in Grey color.

| Product                     |               |
|-----------------------------|---------------|
| Real power (W)              | 18            |
| Real luminous flux (Lm)     | 3234          |
| Luminous efficiency (Lm/W)  | 89.83         |
| Beam angle (º)              | 38            |
| Life time (h)               | 50000h L70B10 |
| IP                          | 65            |
| Electrical class insulation | Class I       |
| Colour                      | Grey          |
| Chip Brand                  | NICHIA        |
| Control gear included       | Yes           |
| Control gear                | DALI          |
| Colour temperature (K)      | 3000          |
| Colour consistency (SDCM)   | SDCM<3        |
| CRI                         | 80            |
| IK                          | IK10          |
|                             |               |