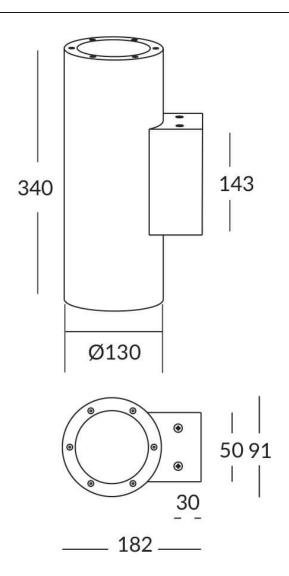

## **UP&DOWNT**

UP&DOWNT is a wall light with round design emitting light up and down. With a size of  $\emptyset$ 130mmx340mm has a power of 2x18W and two reflectors up&down of 38 degrees beam angle. With a real lumen output of 3234lm, and an efficiency of 89.83lm/W. Is made in Die Cast Aluminium Body, Tempered Glass Cover and has an IP65 and an IK10 degree of protection. DALI driver. Finished in Grey color.

| Product                     |               |
|-----------------------------|---------------|
| Real power (W)              | 18            |
| Real luminous flux (Lm)     | 3234          |
| Luminous efficiency (Lm/W)  | 89.83         |
| Beam angle (º)              | 38            |
| Life time (h)               | 50000h L70B10 |
| IP                          | 65            |
| Electrical class insulation | Class I       |
| Colour                      | Grey          |
| Chip Brand                  | NICHIA        |
| Control gear included       | Yes           |
| Control gear                | DALI          |
| Colour temperature (K)      | 3000          |
| Colour consistency (SDCM)   | SDCM<3        |
| CRI                         | 80            |
| IK                          | IK10          |
|                             |               |