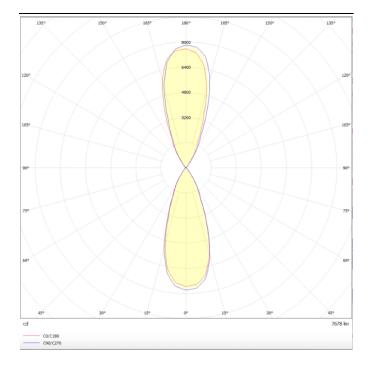

## Photometry

## **UP&DOWNT**

UP&DOWNT is a wall light with round design emitting light up and down. With a size of Ø130mmx340mm has a power of 2x18W and two reflectors up&down of 38 degrees beam angle.With a real lumen output of 3234lm, and an efficiency of 89.83lm/W. Is made in Die Cast Aluminium Body, Tempered Glass Cover and has an IP65 and an IK10 degree of protection. DALI driver. Finished in Grey color.