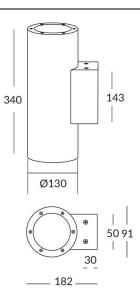

## **UP&DOWNT**

UP&DOWNT is a wall light with round design emitting light up and down. With a size of Ø130mmx340mm has a power of 2x18W and two reflectors up&down of 38 degrees beam angle.With a real lumen output of 3234lm, and an efficiency of 89.83lm/W. Is made in Die Cast Aluminium Body, Tempered Glass Cover and has an IP65 and an IK10 degree of protection. DALI driver. Finished in Grey color.