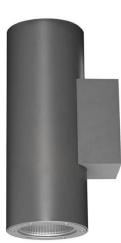

## **UP&DOWNT**

UP&DOWNT is a wall light with round design emitting light up and down. With a size of Ø130mmx340mm has a power of 2x18W and two reflectors up&down of 38 degrees beam angle.With a real lumen output of 3234lm, and an efficiency of 89.83lm/W. Is made in Die Cast Aluminium Body, Tempered Glass Cover and has an IP65 and an IK10 degree of protection. DALI driver. Finished in Grey color.