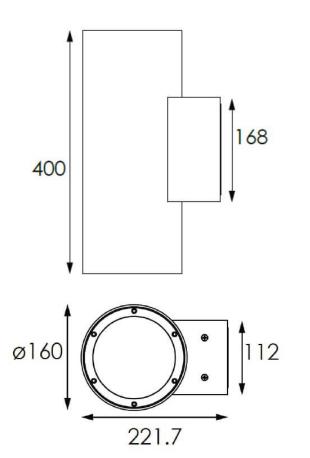

## **UP&DOWNT**

UP&DOWNT is a wall light with round design emitting light up and down. With a size of Ø160mmx400mm has a power of 2x30W and two reflectors up&down of 12 degrees beam angle. With a real lumen output of 6354lm, and an efficiency of 105.9lm/W. Is made in Die Cast Aluminium Body, Tempered Glass Cover and has an IP65 and an IK10 degree of protection. ON-OFF driver. Finished in White color.