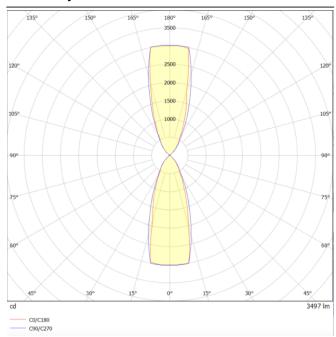

## **UP&DOWNT**

UP&DOWNT is a wall light with round design emitting light up and down. With a size of Ø160mmx400mm has a power of 2x30W and two reflectors up&down of 12 degrees beam angle. With a real lumen output of 6354lm, and an efficiency of 105.9lm/W. Is made in Die Cast Aluminium Body, Tempered Glass Cover and has an IP65 and an IK10 degree of protection. ON-OFF driver. Finished in White color.

| Product                     |               |
|-----------------------------|---------------|
| Real power (W)              | 30            |
| Real luminous flux (Lm)     | 6354          |
| Luminous efficiency (Lm/W)  | 105.9         |
| Beam angle (º)              | 12            |
| Life time (h)               | 50000h L70B10 |
| IP                          | 65            |
| Electrical class insulation | Class I       |
| Colour                      | White         |
| Chip Brand                  | NICHIA        |
| Control gear included       | Yes           |
| Control gear                | ON-OFF        |
| Colour temperature (K)      | 3000          |
| Colour consistency (SDCM)   | SDCM<3        |
| CRI                         | 80            |
| IK                          | IK10          |