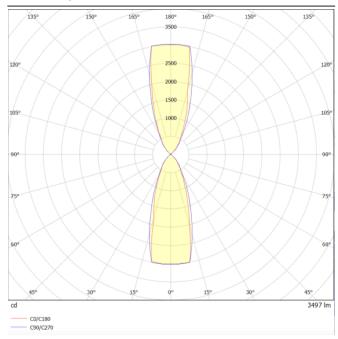

## **Photometry**

## **UP&DOWNT**

UP&DOWNT is a wall light with round design emitting light up and down. With a size of Ø160mmx400mm has a power of 2x30W and two reflectors up&down of 12 degrees beam angle. With a real lumen output of 6354lm, and an efficiency of 105.9lm/W. Is made in Die Cast Aluminium Body, Tempered Glass Cover and has an IP65 and an IK10 degree of protection. ON-OFF driver. Finished in Black color.

| Product                     |               |  |  |
|-----------------------------|---------------|--|--|
| Real power (W)              | 30            |  |  |
| Real luminous flux (Lm)     | 6354          |  |  |
| Luminous efficiency (Lm/W)  | 105.9         |  |  |
| Beam angle (º)              | 12            |  |  |
| Life time (h)               | 50000h L70B10 |  |  |
| IP                          | 65            |  |  |
| Electrical class insulation | Class I       |  |  |
| Colour                      | Black         |  |  |
| Chip Brand                  | NICHIA        |  |  |
| Control gear included       | Yes           |  |  |
| Control gear                | ON-OFF        |  |  |
| Colour temperature (K)      | 3000          |  |  |
| Colour consistency (SDCM)   | SDCM<3        |  |  |
| CRI                         | 80            |  |  |
| IK                          | IK10          |  |  |