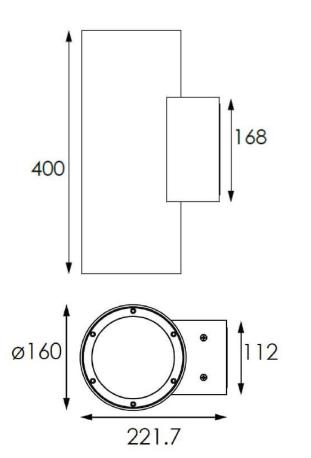

## **Scheme**

## **UP&DOWNT**

UP&DOWNT is a wall light with round design emitting light up and down. With a size of Ø160mmx400mm has a power of 2x30W and two reflectors up&down of 12 degrees beam angle. With a real lumen output of 6354lm, and an efficiency of 105.9lm/W. Is made in Die Cast Aluminium Body, Tempered Glass Cover and has an IP65 and an IK10 degree of protection. ON-OFF driver. Finished in Black color.