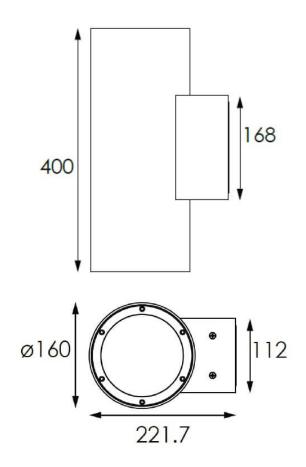

## Scheme

## **UP&DOWNT**

UP&DOWNT is a wall light with round design emitting light up and down. With a size of Ø160mmx400mm has a power of 2x30W and two reflectors up&down of 12 degrees beam angle.With a real lumen output of 6354lm, and an efficiency of 105.9lm/W. Is made in Die Cast Aluminium Body, Tempered Glass Cover and has an IP65 and an IK10 degree of protection. ON-OFF driver. Finished in Grey color.