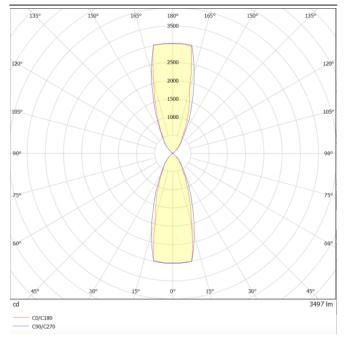

## Photometry

## **UP&DOWNT**

UP&DOWNT is a wall light with round design emitting light up and down. With a size of Ø160mmx400mm has a power of 2x30W and two reflectors up&down of 12 degrees beam angle.With a real lumen output of 6354lm, and an efficiency of 105.9lm/W. Is made in Die Cast Aluminium Body, Tempered Glass Cover and has an IP65 and an IK10 degree of protection. ON-OFF driver. Finished in Grey color.

| Product                     |               |  |  |
|-----------------------------|---------------|--|--|
| Real power (W)              | 30            |  |  |
| Real luminous flux (Lm)     | 6354          |  |  |
| Luminous efficiency (Lm/W)  | 105.9         |  |  |
| Beam angle (º)              | 12            |  |  |
| Life time (h)               | 50000h L70B10 |  |  |
| IP                          | 65            |  |  |
| Electrical class insulation | Class I       |  |  |
| Colour                      | Grey          |  |  |
| Chip Brand                  | NICHIA        |  |  |
| Control gear included       | Yes           |  |  |
| Control gear                | ON-OFF        |  |  |
| Colour temperature (K)      | 3000          |  |  |
| Colour consistency (SDCM)   | SDCM<3        |  |  |
| CRI                         | 80            |  |  |
| IK                          | IK10          |  |  |