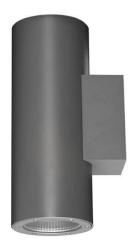

## **UP&DOWNT**

UP&DOWNT is a wall light with round design emitting light up and down. With a size of Ø160mmx400mm has a power of 2x30W and two reflectors up&down of 12 degrees beam angle. With a real lumen output of 6354lm, and an efficiency of 105.9lm/W. Is made in Die Cast Aluminium Body, Tempered Glass Cover and has an IP65 and an IK10 degree of protection. DALI driver. Finished in Black color.