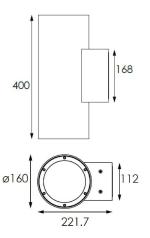

## **UP&DOWNT**

UP&DOWNT is a wall light with round design emitting light up and down. With a size of Ø160mmx400mm has a power of 2x30W and two reflectors up&down of 12 degrees beam angle. With a real lumen output of 6354lm, and an efficiency of 105.9lm/W. Is made in Die Cast Aluminium Body, Tempered Glass Cover and has an IP65 and an IK10 degree of protection. DALI driver. Finished in Black color.