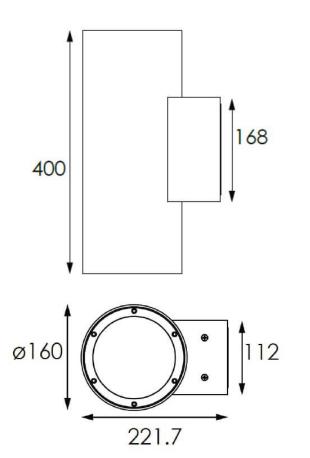

## **Scheme**

## **UP&DOWNT**

UP&DOWNT is a wall light with round design emitting light up and down. With a size of Ø160mmx400mm has a power of 2x30W and two reflectors up&down of 25 degrees beam angle. With a real lumen output of 6354lm, and an efficiency of 105.9lm/W. Is made in Die Cast Aluminium Body, Tempered Glass Cover and has an IP65 and an IK10 degree of protection. ON-OFF driver. Finished in White color.