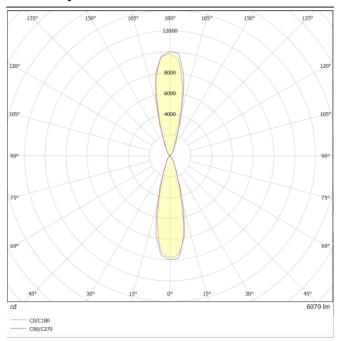

## **Photometry**

## **UP&DOWNT**

UP&DOWNT is a wall light with round design emitting light up and down. With a size of Ø160mmx400mm has a power of 2x30W and two reflectors up&down of 25 degrees beam angle. With a real lumen output of 6354lm, and an efficiency of 105.9lm/W. Is made in Die Cast Aluminium Body, Tempered Glass Cover and has an IP65 and an IK10 degree of protection. ON-OFF driver. Finished in White color.