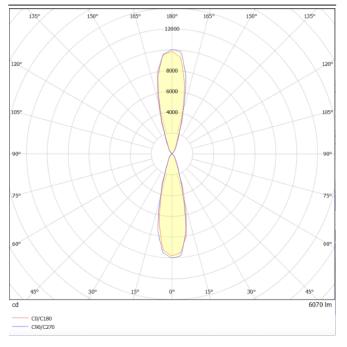

## **UP&DOWNT**

UP&DOWNT is a wall light with round design emitting light up and down. With a size of Ø160mmx400mm has a power of 2x30W and two reflectors up&down of 25 degrees beam angle.With a real lumen output of 6354lm, and an efficiency of 105.9lm/W. Is made in Die Cast Aluminium Body, Tempered Glass Cover and has an IP65 and an IK10 degree of protection. ON-OFF driver. Finished in Black color.

| Product                     |               |  |  |
|-----------------------------|---------------|--|--|
| Real power (W)              | 30            |  |  |
| Real luminous flux (Lm)     | 6354          |  |  |
| Luminous efficiency (Lm/W)  | 105.9         |  |  |
| Beam angle (º)              | 25            |  |  |
| Life time (h)               | 50000h L70B10 |  |  |
| IP                          | 65            |  |  |
| Electrical class insulation | Class I       |  |  |
| Colour                      | Black         |  |  |
| Chip Brand                  | NICHIA        |  |  |
| Control gear included       | Yes           |  |  |
| Control gear                | ON-OFF        |  |  |
| Colour temperature (K)      | 3000          |  |  |
| Colour consistency (SDCM)   | SDCM<3        |  |  |
| CRI                         | 80            |  |  |
| IK                          | IK10          |  |  |