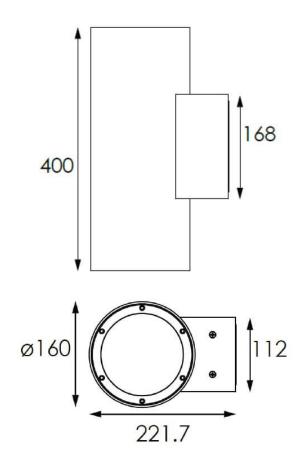

## **UP&DOWNT**

UP&DOWNT is a wall light with round design emitting light up and down. With a size of Ø160mmx400mm has a power of 2x30W and two reflectors up&down of 25 degrees beam angle.With a real lumen output of 6354lm, and an efficiency of 105.9lm/W. Is made in Die Cast Aluminium Body, Tempered Glass Cover and has an IP65 and an IK10 degree of protection. ON-OFF driver. Finished in Black color.