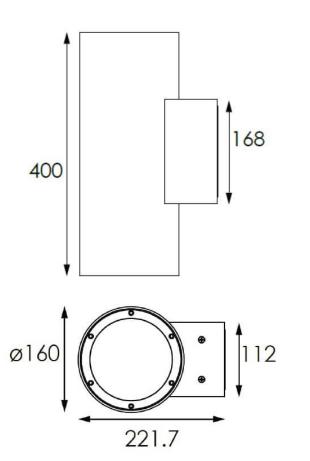

## **Scheme**

## **UP&DOWNT**

UP&DOWNT is a wall light with round design emitting light up and down. With a size of Ø160mmx400mm has a power of 2x30W and two reflectors up&down of 25 degrees beam angle. With a real lumen output of 6354lm, and an efficiency of 105.9lm/W. Is made in Die Cast Aluminium Body, Tempered Glass Cover and has an IP65 and an IK10 degree of protection. ON-OFF driver. Finished in Grey color.