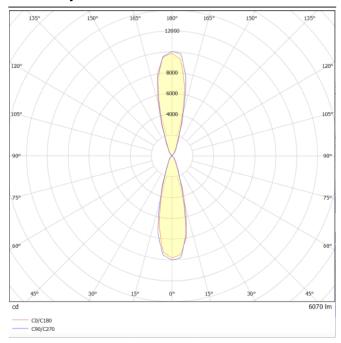

## **Photometry**

## **UP&DOWNT**

UP&DOWNT is a wall light with round design emitting light up and down. With a size of Ø160mmx400mm has a power of 2x30W and two reflectors up&down of 25 degrees beam angle. With a real lumen output of 6354lm, and an efficiency of 105.9lm/W. Is made in Die Cast Aluminium Body, Tempered Glass Cover and has an IP65 and an IK10 degree of protection. ON-OFF driver. Finished in Grey color.