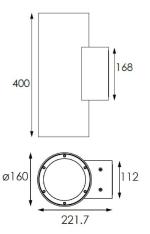

## **UP&DOWNT**

UP&DOWNT is a wall light with round design emitting light up and down. With a size of Ø160mmx400mm has a power of 2x30W and two reflectors up&down of 25 degrees beam angle. With a real lumen output of 6354lm, and an efficiency of 105.9lm/W. Is made in Die Cast Aluminium Body, Tempered Glass Cover and has an IP65 and an IK10 degree of protection. DALI driver. Finished in White color.

## Scheme