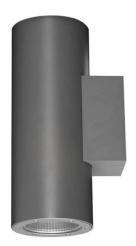

## **UP&DOWNT**

UP&DOWNT is a wall light with round design emitting light up and down. With a size of Ø160mmx400mm has a power of 2x30W and two reflectors up&down of 25 degrees beam angle. With a real lumen output of 6354lm, and an efficiency of 105.9lm/W. Is made in Die Cast Aluminium Body, Tempered Glass Cover and has an IP65 and an IK10 degree of protection. DALI driver. Finished in White color.