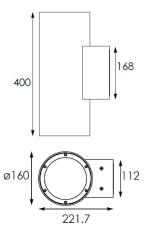

## **UP&DOWNT**

UP&DOWNT is a wall light with round design emitting light up and down. With a size of Ø160mmx400mm has a power of 2x30W and two reflectors up&down of 25 degrees beam angle. With a real lumen output of 6354lm, and an efficiency of 105.9lm/W. Is made in Die Cast Aluminium Body, Tempered Glass Cover and has an IP65 and an IK10 degree of protection. DALI driver. Finished in Black color.

## Scheme