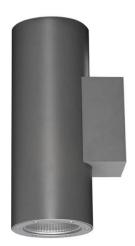

## **UP&DOWNT**

UP&DOWNT is a wall light with round design emitting light up and down. With a size of Ø160mmx400mm has a power of 2x30W and two reflectors up&down of 25 degrees beam angle. With a real lumen output of 6354lm, and an efficiency of 105.9lm/W. Is made in Die Cast Aluminium Body, Tempered Glass Cover and has an IP65 and an IK10 degree of protection. DALI driver. Finished in Black color.