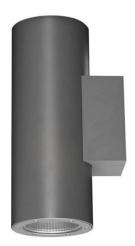

## **UP&DOWNT**

UP&DOWNT is a wall light with round design emitting light up and down. With a size of Ø160mmx400mm has a power of 2x30W and two reflectors up&down of 25 degrees beam angle.With a real lumen output of 6354lm, and an efficiency of 105.9lm/W. Is made in Die Cast Aluminium Body, Tempered Glass Cover and has an IP65 and an IK10 degree of protection. DALI driver. Finished in Grey color.