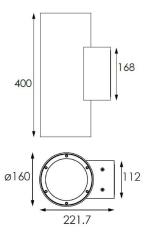

## **UP&DOWNT**

UP&DOWNT is a wall light with round design emitting light up and down. With a size of Ø160mmx400mm has a power of 2x30W and two reflectors up&down of 25 degrees beam angle.With a real lumen output of 6354lm, and an efficiency of 105.9lm/W. Is made in Die Cast Aluminium Body, Tempered Glass Cover and has an IP65 and an IK10 degree of protection. DALI driver. Finished in Grey color.

## Scheme