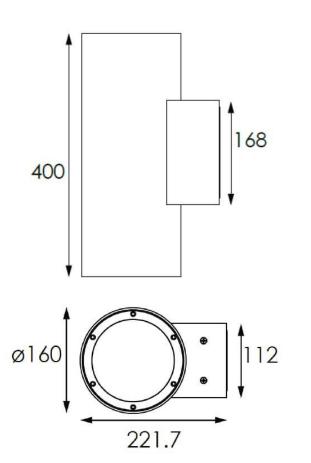

## **UP&DOWNT**

UP&DOWNT is a wall light with round design emitting light up and down. With a size of Ø160mmx400mm has a power of 2x30W and two reflectors up&down of 38 degrees beam angle. With a real lumen output of 6354lm, and an efficiency of 105.9lm/W. Is made in Die Cast Aluminium Body, Tempered Glass Cover and has an IP65 and an IK10 degree of protection. ON-OFF driver. Finished in White color.