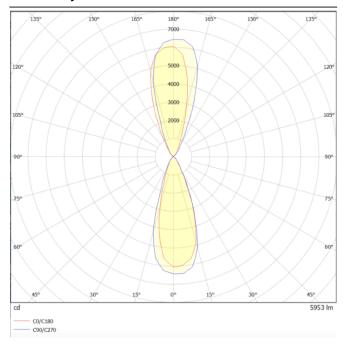

## **UP&DOWNT**

UP&DOWNT is a wall light with round design emitting light up and down. With a size of Ø160mmx400mm has a power of 2x30W and two reflectors up&down of 38 degrees beam angle. With a real lumen output of 6354lm, and an efficiency of 105.9lm/W. Is made in Die Cast Aluminium Body, Tempered Glass Cover and has an IP65 and an IK10 degree of protection. ON-OFF driver. Finished in White color.