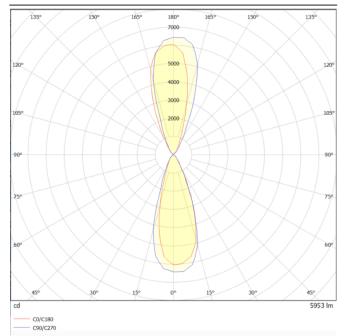

## **UP&DOWNT**

UP&DOWNT is a wall light with round design emitting light up and down. With a size of Ø160mmx400mm has a power of 2x30W and two reflectors up&down of 38 degrees beam angle.With a real lumen output of 6354lm, and an efficiency of 105.9lm/W. Is made in Die Cast Aluminium Body, Tempered Glass Cover and has an IP65 and an IK10 degree of protection. ON-OFF driver. Finished in Black color.