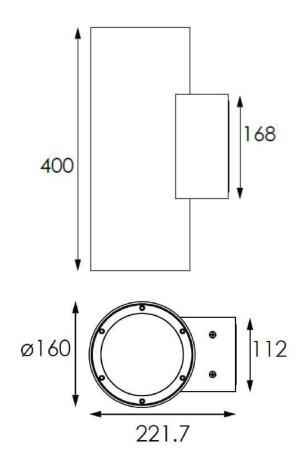

## **UP&DOWNT**

UP&DOWNT is a wall light with round design emitting light up and down. With a size of Ø160mmx400mm has a power of 2x30W and two reflectors up&down of 38 degrees beam angle.With a real lumen output of 6354lm, and an efficiency of 105.9lm/W. Is made in Die Cast Aluminium Body, Tempered Glass Cover and has an IP65 and an IK10 degree of protection. ON-OFF driver. Finished in Black color.