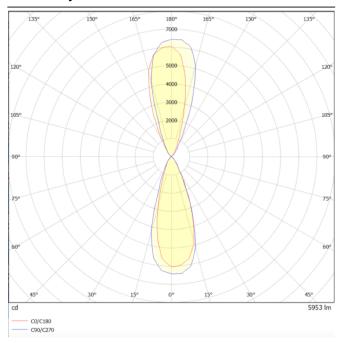

## **Photometry**

## **UP&DOWNT**

UP&DOWNT is a wall light with round design emitting light up and down. With a size of Ø160mmx400mm has a power of 2x30W and two reflectors up&down of 38 degrees beam angle. With a real lumen output of 6354lm, and an efficiency of 105.9lm/W. Is made in Die Cast Aluminium Body, Tempered Glass Cover and has an IP65 and an IK10 degree of protection. ON-OFF driver. Finished in Grey color.

| Product                     | <del></del>   |
|-----------------------------|---------------|
| Real power (W)              | 30            |
| Real luminous flux (Lm)     | 6354          |
| Luminous efficiency (Lm/W)  | 105.9         |
| Beam angle (º)              | 38            |
| Life time (h)               | 50000h L70B10 |
| IP                          | 65            |
| Electrical class insulation | Class I       |
| Colour                      | Grey          |
| Chip Brand                  | NICHIA        |
| Control gear included       | Yes           |
| Control gear                | ON-OFF        |
| Colour temperature (K)      | 3000          |
| Colour consistency (SDCM)   | SDCM<3        |
| CRI                         | 80            |
| IK                          | IK10          |