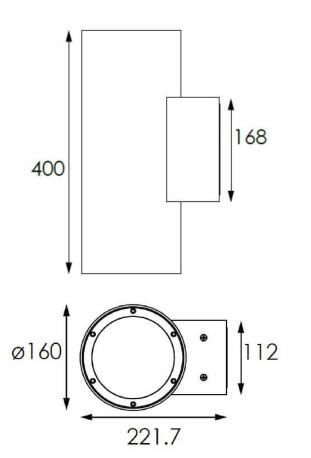

## **UP&DOWNT**

UP&DOWNT is a wall light with round design emitting light up and down. With a size of Ø160mmx400mm has a power of 2x30W and two reflectors up&down of 38 degrees beam angle. With a real lumen output of 6354lm, and an efficiency of 105.9lm/W. Is made in Die Cast Aluminium Body, Tempered Glass Cover and has an IP65 and an IK10 degree of protection. ON-OFF driver. Finished in Grey color.

| Product                     | <del></del>   |
|-----------------------------|---------------|
| Real power (W)              | 30            |
| Real luminous flux (Lm)     | 6354          |
| Luminous efficiency (Lm/W)  | 105.9         |
| Beam angle (º)              | 38            |
| Life time (h)               | 50000h L70B10 |
| IP                          | 65            |
| Electrical class insulation | Class I       |
| Colour                      | Grey          |
| Chip Brand                  | NICHIA        |
| Control gear included       | Yes           |
| Control gear                | ON-OFF        |
| Colour temperature (K)      | 3000          |
| Colour consistency (SDCM)   | SDCM<3        |
| CRI                         | 80            |
| IK                          | IK10          |