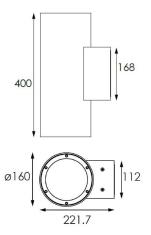

## **UP&DOWNT**

UP&DOWNT is a wall light with round design emitting light up and down. With a size of Ø160mmx400mm has a power of 2x30W and two reflectors up&down of 38 degrees beam angle. With a real lumen output of 6354lm, and an efficiency of 105.9lm/W. Is made in Die Cast Aluminium Body, Tempered Glass Cover and has an IP65 and an IK10 degree of protection. DALI driver. Finished in White color.

## Scheme