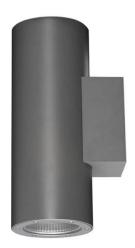

## **UP&DOWNT**

UP&DOWNT is a wall light with round design emitting light up and down. With a size of Ø160mmx400mm has a power of 2x30W and two reflectors up&down of 38 degrees beam angle. With a real lumen output of 6354lm, and an efficiency of 105.9lm/W. Is made in Die Cast Aluminium Body, Tempered Glass Cover and has an IP65 and an IK10 degree of protection. DALI driver. Finished in White color.