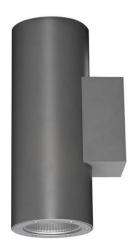

## **UP&DOWNT**

UP&DOWNT is a wall light with round design emitting light up and down. With a size of Ø160mmx400mm has a power of 2x30W and two reflectors up&down of 38 degrees beam angle. With a real lumen output of 6354lm, and an efficiency of 105.9lm/W. Is made in Die Cast Aluminium Body, Tempered Glass Cover and has an IP65 and an IK10 degree of protection. DALI driver. Finished in Black color.