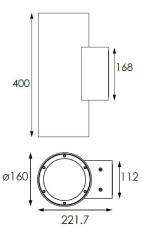

## **UP&DOWNT**

UP&DOWNT is a wall light with round design emitting light up and down. With a size of Ø160mmx400mm has a power of 2x30W and two reflectors up&down of 38 degrees beam angle. With a real lumen output of 6354lm, and an efficiency of 105.9lm/W. Is made in Die Cast Aluminium Body, Tempered Glass Cover and has an IP65 and an IK10 degree of protection. DALI driver. Finished in Black color.

## Scheme