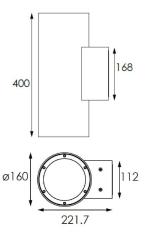

## **UP&DOWNT**

UP&DOWNT is a wall light with round design emitting light up and down. With a size of Ø160mmx400mm has a power of 2x30W and two reflectors up&down of 38 degrees beam angle.With a real lumen output of 6354lm, and an efficiency of 105.9lm/W. Is made in Die Cast Aluminium Body, Tempered Glass Cover and has an IP65 and an IK10 degree of protection. DALI driver. Finished in Grey color.

## Scheme