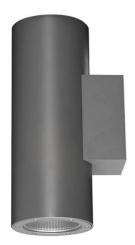

## **UP&DOWNT**

UP&DOWNT is a wall light with round design emitting light up and down. With a size of Ø160mmx400mm has a power of 2x30W and two reflectors up&down of 38 degrees beam angle.With a real lumen output of 6354lm, and an efficiency of 105.9lm/W. Is made in Die Cast Aluminium Body, Tempered Glass Cover and has an IP65 and an IK10 degree of protection. DALI driver. Finished in Grey color.