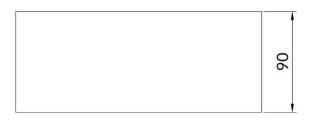

WALL LIGHT - BRICK





## Scheme





## Photometry





## Brick

Lavov Wall fixture from the family Brick with a power of 9W and an optics 100 degrees . CCT 3000K. With a total lumen output of 716 Im and a luminous efficiency of 79.5Im/W. ON-OFF driver. Made in die cast aluminum and finished in White color. IP65 degree of protection.

| ltem code    | 86.0W10.1301.01       |             |                 |                           |                  |  |
|--------------|-----------------------|-------------|-----------------|---------------------------|------------------|--|
| Product type | Outdoor<br>Wall Light |             |                 |                           |                  |  |
| Category     |                       |             |                 |                           |                  |  |
| Fam