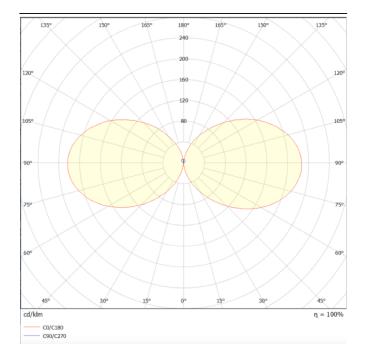

## Photometry

## Brick

Lavov Wall fixture from the family Brick with a power of 9W and an optics 100 degrees . CCT 3000K. With a total lumen output of 716 Im and a luminous efficiency of 79.5Im/W. ON-OFF driver. Made in die cast aluminum and finished in White color. IP65 degree of protection.