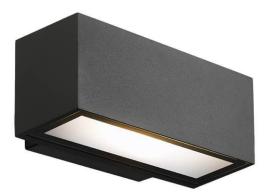

WALL LIGHT - BRICK

## Brick

Lavov Wall fixture from the family Brick with a power of 9W and an optics 100 degrees . CCT 3000K. With a total lumen output of 716 Im and a luminous efficiency of 79.5Im/W. ON-OFF driver. Made in die cast aluminum and finished in White color. IP65 degree of protection.