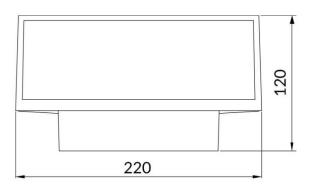

WALL LIGHT - BRICK





## Scheme





## Photometry





## Brick

Lavov Wall fixture from the family Brick with a power of 9W and an optics 100 degrees . CCT 3000K. With a total lumen output of 716 Im and a luminous efficiency of 79.5Im/W. ON-OFF driver. Made in die cast aluminum and finished in White color. IP65 degree of protection.

| ltem code    | 86.0W10.1301.01       |             |                 |                           |                  |  |
|--------------|-----------------------|-------------|-----------------|---------------------------|------------------|--|
| Product type | Outdoor<br>Wall Light |             |                 |                           |                  |  |
| Category     |                       |             |                 |                           |                  |  |
| F