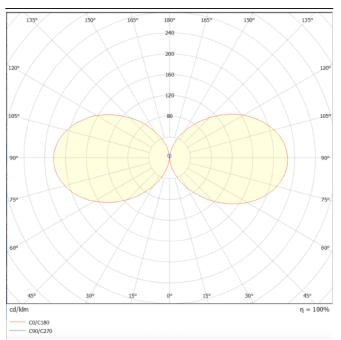

## Scheme 021 021 020 06

Photometry

## **Brick**

Lavov Wall fixture from the family Brick with a power of 9W and an optics 100 degrees . CCT 3000K. With a total lumen output of 716 lm and a luminous efficiency of 79.5lm/W. ON-OFF driver. Made in die cast aluminum and finished in White color. IP65 degree of protection.

| Product                    |               |  |  |
|----------------------------|---------------|--|--|
| Real power (W)             | 9             |  |  |
| Real luminous flux (Lm)    | 716           |  |  |
| Luminous efficiency (Lm/W) | 79.5          |  |  |
| Beam angle (º)             | 100           |  |  |
| Life time (h)              | 50000h L70B10 |  |  |
| IP                         | 65            |  |  |
| Colour                     | White         |  |  |
| Control gear included      | yes           |  |  |
| Control gear               | ON-OFF        |  |  |
| Light source               | LED           |  |  |
| Type of LED                | OSRAM2835     |  |  |
| Colour temperature (K)     | 3000          |  |  |
| IK                         | IK08          |  |  |