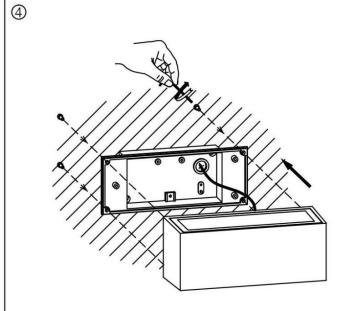

## **INDOOR / WALL FIXTURES & READING** LIGHTS / BRICK

## Item code 86.0W10.1301.01