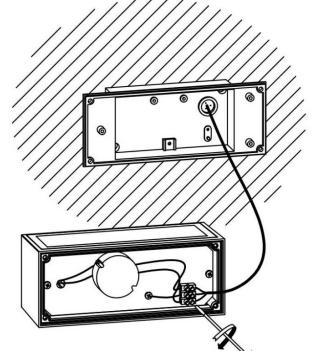

## **INDOOR / WALL FIXTURES & READING LIGHTS / BRICK**

## Item code 86.0W10.1301.01

- Installation and wiring of luminaire must be in accordance with all applicable local codes.
- Installation, inspection, and maintenance of luminaires should be performed by a qualified electrician.
- DO NOT make or alter any open holes in the luminaire. Do not modify the luminaire.
- DO NOT install damaged product.
- Make sure electrical power is OFF before and during installation and maintenance.
- Make sure the equipment is properly grounded.
- Make sure the supply voltage is same as the rated fixture voltage.