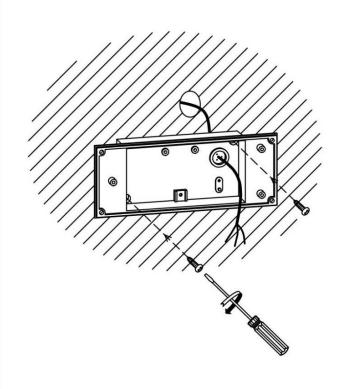

## **INDOOR / WALL FIXTURES & READING LIGHTS / BRICK**

## Item code 86.0W10.1301.01

- Installation and wiring of luminaire must be in accordance with all applicable local codes.
- Installation, inspection, and maintenance of luminaires should be performed by a qualified electrician.
- DO NOT make or alter any open holes in the luminaire. Do not modify the luminaire.
- DO NOT install damaged product.
- Make sure electrical power is OFF before and during installation and maintenance.
- Make sure the equipment is properly grounded.
- Make sure the supply voltage is same as the rated fixture voltage.