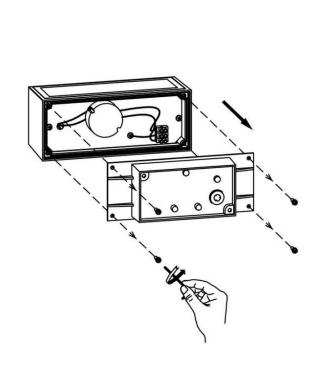

## Item code 86.0W10.1301.01

- Installation and wiring of luminaire must be in accordance with all applicable local codes.
- Installation, inspection, and maintenance of luminaires should be performed by a qualified electrician.
- DO NOT make or alter any open holes in the luminaire. Do not modify the luminaire.
- DO NOT install damaged product.
- Make sure electrical power is OFF before and during installation and maintenance.
- Make sure the equipment is properly grounded.
- Make sure the supply voltage is same as the rated fixture voltage.