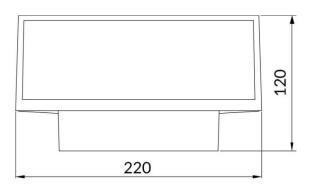

WALL LIGHT - BRICK





## Scheme





## Photometry





## Brick

Lavov Wall fixture from the family Brick with a power of 9W and an optics 100 degrees . CCT 3000K. With a total lumen output of 716 Im and a luminous efficiency of 79.5Im/W. ON-OFF driver. Made in die cast aluminum and finished in black color. IP65 degree of protection.

| ltem code    | 86.OW10.1301.02<br>Outdoor |             |                 |                           |                  |  |
|--------------|----------------------------|-------------|-----------------|---------------------------|------------------|--|
| Product type |                            |             |                 |                           |                  |  |
| Category     | Wall Light                 |             |                 |                           |