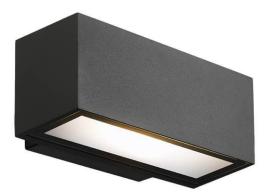

WALL LIGHT - BRICK

## Brick

Lavov Wall fixture from the family Brick with a power of 9W and an optics 100 degrees . CCT 3000K. With a total lumen output of 716 Im and a luminous efficiency of 79.5Im/W. ON-OFF driver. Made in die cast aluminum and finished in black color. IP65 degree of protection.