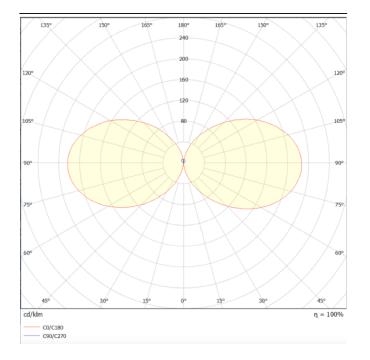

## Photometry

## Brick

Lavov Wall fixture from the family Brick with a power of 9W and an optics 100 degrees . CCT 3000K. With a total lumen output of 716 Im and a luminous efficiency of 79.5Im/W. ON-OFF driver. Made in die cast aluminum and finished in black color. IP65 degree of protection.