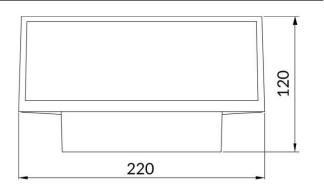

## **Brick**

Lavov Wall fixture from the family Brick with a power of 9W and an optics 100 degrees . CCT 3000K. With a total lumen output of 716 lm and a luminous efficiency of 79.5lm/W. ON-OFF driver. Made in die cast aluminum and finished in black color. IP65 degree of protection.

| Product                    |               |  |  |
|----------------------------|---------------|--|--|
| Real power (W)             | 9             |  |  |
| Real luminous flux (Lm)    | 716           |  |  |
| Luminous efficiency (Lm/W) | 79.5          |  |  |
| Beam angle (º)             | 100           |  |  |
| Life time (h)              | 50000h L70B10 |  |  |
| IP                         | 65            |  |  |
| Colour                     | black         |  |  |
| Control gear included      | yes           |  |  |
| Control gear               | ON-OFF        |  |  |
| Light source               | LED           |  |  |
| Type of LED                | OSRAM2835     |  |  |
| Colour temperature (K)     | 3000          |  |  |
| IK                         | IK08          |  |  |