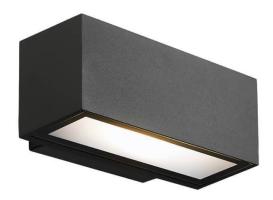

## **Brick**

Lavov Wall fixture from the family Brick with a power of 9W and an optics 100 degrees . CCT 3000K. With a total lumen output of 716 lm and a luminous efficiency of 79.5lm/W. ON-OFF driver. Made in die cast aluminum and finished in black color. IP65 degree of protection.