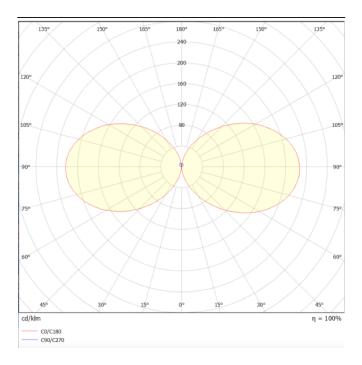

## Scheme

Photometry

## **Brick**

Lavov Wall fixture from the family Brick with a power of 9W and an optics 100 degrees . CCT 3000K. With a total lumen output of 716 lm and a luminous efficiency of 79.5lm/W. ON-OFF driver. Made in die cast aluminum and finished in black color. IP65 degree of protection.