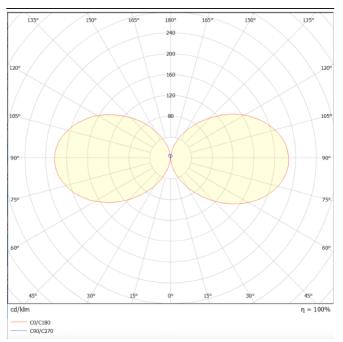

## 

Photometry

## **Brick**

Lavov Wall fixture from the family Brick with a power of 9W and an optics 100 degrees . CCT 3000K. With a total lumen output of 716 lm and a luminous efficiency of 79.5lm/W. ON-OFF driver. Made in die cast aluminum and finished in black color. IP65 degree of protection.

| Product                    |               |  |  |
|----------------------------|---------------|--|--|
| Real power (W)             | 9             |  |  |
| Real luminous flux (Lm)    | 716           |  |  |
| Luminous efficiency (Lm/W) | 79.5          |  |  |
| Beam angle (º)             | 100           |  |  |
| Life time (h)              | 50000h L70B10 |  |  |
| IP                         | 65            |  |  |
| Colour                     | black         |  |  |
| Control gear included      | yes           |  |  |
| Control gear               | ON-OFF        |  |  |
| Light source               | LED           |  |  |
| Type of LED                | OSRAM2835     |  |  |
| Colour temperature (K)     | 3000          |  |  |
| IK                         | IK08          |  |  |