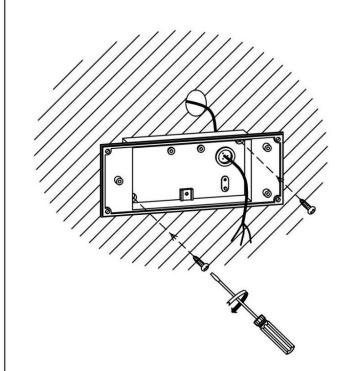

## Item code 86.0W10.1301.02

- Installation and wiring of luminaire must be in accordance with all applicable local codes.
- Installation, inspection, and maintenance of luminaires should be performed by a qualified electrician.
- DO NOT make or alter any open holes in the luminaire. Do not modify the luminaire.
- DO NOT install damaged product.
- Make sure electrical power is OFF before and during installation and maintenance.
- Make sure the equipment is properly grounded.
- Make sure the supply voltage is same as the rated fixture voltage.