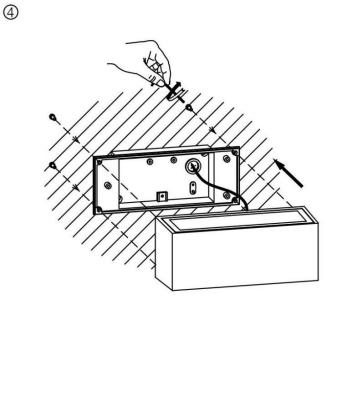

## Item code 86.0W10.1301.02

- Installation and wiring of luminaire must be in accordance with all applicable local codes.
- Installation, inspection, and maintenance of luminaires should be performed by a qualified electrician.
- DO NOT make or alter any open holes in the luminaire. Do not modify the luminaire.
- DO NOT install damaged product.
- Make sure electrical power is OFF before and during installation and maintenance.
- Make sure the equipment is properly grounded.
- Make sure the supply voltage is same as the rated fixture voltage.