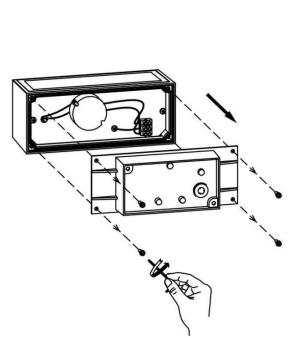

## Item code 86.0W10.1301.02

- Installation and wiring of luminaire must be in accordance with all applicable local codes.
- Installation, inspection, and maintenance of luminaires should be performed by a qualified electrician.
- DO NOT make or alter any open holes in the luminaire. Do not modify the luminaire.
- DO NOT install damaged product.
- Make sure electrical power is OFF before and during installation and maintenance.
- Make sure the equipment is properly grounded.
- Make sure the supply voltage is same as the rated fixture voltage.