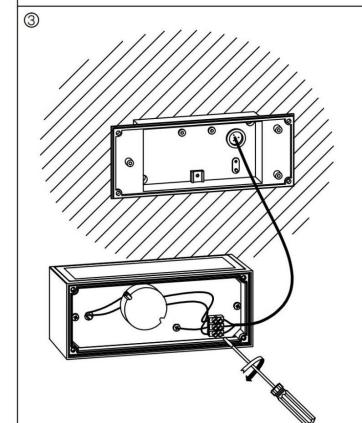

## Item code 86.0W10.1301.02

- Installation and wiring of luminaire must be in accordance with all applicable local codes.
- Installation, inspection, and maintenance of luminaires should be performed by a qualified electrician.
- DO NOT make or alter any open holes in the luminaire. Do not modify the luminaire.
- DO NOT install damaged product.
- Make sure electrical power is OFF before and during installation and maintenance.
- Make sure the equipment is properly grounded.
- Make sure the supply voltage is same as the rated fixture voltage.