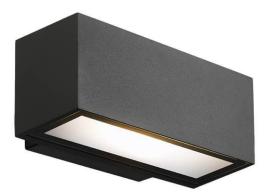

WALL LIGHT - BRICK

## Brick

Lavov Wall fixture from the family Brick with a power of 9W and an optics 100 degrees . CCT 3000K. With a total lumen output of 716 Im and a luminous efficiency of 79.5Im/W. ON-OFF driver. Made in die cast aluminum and finished in grey color. IP65 degree of protection.