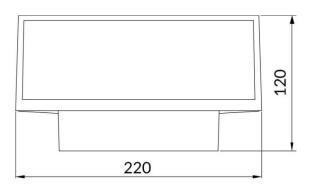

WALL LIGHT - BRICK





## Scheme





## Photometry





## Brick

Lavov Wall fixture from the family Brick with a power of 9W and an optics 100 degrees . CCT 3000K. With a total lumen output of 716 Im and a luminous efficiency of 79.5Im/W. ON-OFF driver. Made in die cast aluminum and finished in grey color. IP65 degree of protection.

| ltem code    | 86.0W10.1301.03       |             |                 |                           |                  |  |
|--------------|-----------------------|-------------|-----------------|---------------------------|------------------|--|
| Product type | Outdoor<br>Wall Light |             |                 |                           |                  |  |
| Category     |                       |             |                 |                           |                  |  |
| Fa