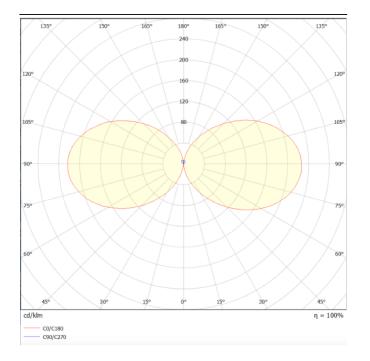

## Photometry

## Brick

Lavov Wall fixture from the family Brick with a power of 9W and an optics 100 degrees . CCT 3000K. With a total lumen output of 716 Im and a luminous efficiency of 79.5Im/W. ON-OFF driver. Made in die cast aluminum and finished in grey color. IP65 degree of protection.