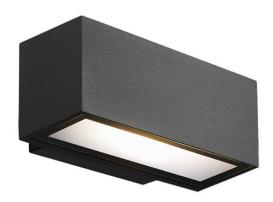

## **BRICK**

## Item code 86.0W10.1301.03

## **Brick**

Lavov Wall fixture from the family Brick with a power of 9W and an optics 100 degrees . CCT 3000K. With a total lumen output of 716 lm and a luminous efficiency of 79.5lm/W. ON-OFF driver. Made in die cast aluminum and finished in grey color. IP65 degree of protection.