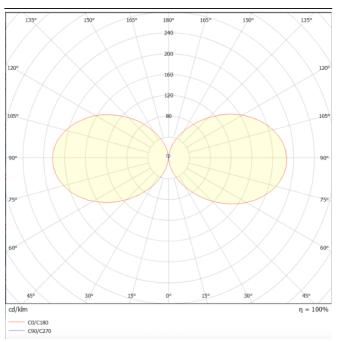

## Scheme 021 021 021 020 08

Photometry

## **Brick**

Lavov Wall fixture from the family Brick with a power of 9W and an optics 100 degrees . CCT 3000K. With a total lumen output of 716 lm and a luminous efficiency of 79.5lm/W. ON-OFF driver. Made in die cast aluminum and finished in grey color. IP65 degree of protection.

| Product                    |               |  |  |
|----------------------------|---------------|--|--|
| Real power (W)             | 9             |  |  |
| Real luminous flux (Lm)    | 716           |  |  |
| Luminous efficiency (Lm/W) | 79.5          |  |  |
| Beam angle (º)             | 100           |  |  |
| Life time (h)              | 50000h L70B10 |  |  |
| IP                         | 65            |  |  |
| Colour                     | grey          |  |  |
| Control gear included      | yes           |  |  |
| Control gear               | ON-OFF        |  |  |
| Light source               | LED           |  |  |
| Type of LED                | OSRAM2835     |  |  |
| Colour temperature (K)     | 3000          |  |  |
| IK                         | IK08          |  |  |